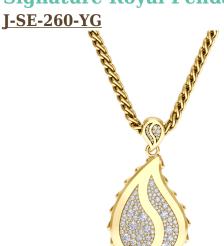

## **Signature Royal Pendant**

The Signature Royal Pendant is available in 18K Yellow ecological gold with Fairmined Certification and encrusted with diamonds of the finest DEF, VVS quality, responsibly mined and impeccably cut. This stunning creation is one-of-a-kind: individually cast, handset diamonds, meticulously hand finished and polished to perfection.

Diamonds: 1.60 carats Stone Count: 139 18K Gold: ~26.40g

Chain Length: 17 in (432mm)

- 18K Yellow Ecological Gold with Fairmined Certification
- Ethically sourced D-F and VVS1 Melee Diamonds
- Luxurious 2.5mm Signature Chain 17" Length
- Signature Lobster Catch oversized for ease of use
- Individually Cast, Hand Finished and Polished by Master Jewelers
- · Presented in our custom Signature Embossed Wood Case with Signature Waterfall-Patterned Drawstring Cover
- Jewelry Care Instructions
- <u>lewelry Icon Sizes</u>