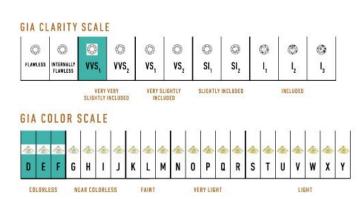

## **Signature Royal Pendant**

The Signature Royal Pendant is available in 18K Yellow ecological gold with Fairmined Certification and encrusted with diamonds of the finest DEF, VVS quality, responsibly mined and impeccably cut. This stunning creation is one-of-a-kind: individually cast, handset diamonds, meticulously hand finished and polished to perfection.

Diamonds: 1.60 carats Stone Count: 139 18K Gold: ~26.40g

Chain Length: 17 in (432mm)

- 18K Yellow Ecological Gold with Fairmined Certification
- Ethically sourced D-F and VVS1 Melee Diamonds
- Luxurious 2.5mm Signature Chain 17" Length
- Signature Lobster Catch oversized for ease of use
- Individually Cast, Hand Finished and Polished by Master Jewelers
- · Presented in our custom Signature Embossed Wood Case with Signature Waterfall-Patterned Drawstring Cover
- Jewelry Care Instructions
- <u>lewelry Icon Sizes</u>