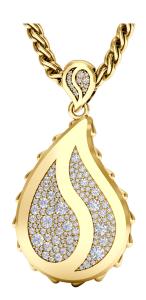

## **Signature Royal Pendant**

The Signature Royal Pendant is available in 18K Yellow ecological gold with Fairmined Certification and encrusted with diamonds of the finest DEF, VVS quality, responsibly mined and impeccably cut. This stunning creation is one-of-a-kind: individually cast, handset diamonds, meticulously hand finished and polished to perfection.

Diamonds: 1.60 carats Stone Count: 139 18K Gold: ~26.40g

Chain Length: 17 in (432mm)

- 18K Yellow Ecological Gold with Fairmined Certification
- Ethically sourced D-F and VVS1 Melee Diamonds
- Luxurious 2.5mm Signature Chain 17" Length
- Signature Lobster Catch oversized for ease of use
- Individually Cast, Hand Finished and Polished by Master Jewelers
- · Presented in our custom Signature Embossed Wood Case with Signature Waterfall-Patterned Drawstring Cover
- Jewelry Care Instructions
- <u>lewelry Icon Sizes</u>