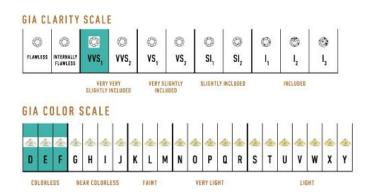

## Signature Royal Pendant

The Signature Royal Pendant is available in 18K White ecological gold with Fairmined Certification. Incrusted with diamonds of the finest VVS, D-F quality, responsibly mined and impeccably cut. This stunning piece is one-of-a-kind: individually cast, handset diamonds, meticulously hand finished and polished to perfection.

**Diamonds:** 1.6CT **Stone Count:** 139

Certificate(s): 139 GIA Reports

18K Gold: ~28.6g

Chain Length: 17in (432mm)

- 18K White Ecological Gold with Fairmined Certification
- Ethically sourced D-F and VVS1 Melee Diamonds
- Luxurious 2.5mm Signature Chain 17" Length
- Signature Lobster Catch oversized for ease of use
- Individually Cast, Hand Finished and Polished by Master Jewelers
- Presented in our custom Signature Embossed Wood Case with Signature Waterfall-Patterned Drawstring Cover
- <u>Jewelry Care Instructions</u>
- <u>lewelry Icon Sizes</u>