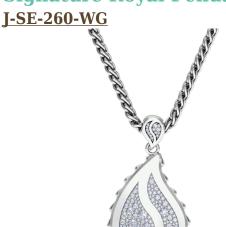

## Signature Royal Pendant

The Signature Royal Pendant is available in 18K White ecological gold with Fairmined Certification. Incrusted with diamonds of the finest VVS, D-F quality, responsibly mined and impeccably cut. This stunning piece is one-of-a-kind: individually cast, handset diamonds, meticulously hand finished and polished to perfection.

**Diamonds:** 1.6CT **Stone Count:** 139

Certificate(s): 139 GIA Reports

18K Gold: ~28.6g

Chain Length: 17in (432mm)

- 18K White Ecological Gold with Fairmined Certification
- Ethically sourced D-F and VVS1 Melee Diamonds
- Luxurious 2.5mm Signature Chain 17" Length
- Signature Lobster Catch oversized for ease of use
- Individually Cast, Hand Finished and Polished by Master Jewelers
- Presented in our custom Signature Embossed Wood Case with Signature Waterfall-Patterned Drawstring Cover
- <u>Jewelry Care Instructions</u>
- <u>lewelry Icon Sizes</u>