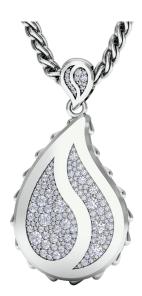

## Signature Royal Pendant

The Signature Royal Pendant is available in 18K White ecological gold with Fairmined Certification. Incrusted with diamonds of the finest VVS, D-F quality, responsibly mined and impeccably cut. This stunning piece is one-of-a-kind: individually cast, handset diamonds, meticulously hand finished and polished to perfection.

**Diamonds:** 1.6CT **Stone Count:** 139

Certificate(s): 139 GIA Reports

18K Gold: ~28.6g

Chain Length: 17in (432mm)

- 18K White Ecological Gold with Fairmined Certification
- Ethically sourced D-F and VVS1 Melee Diamonds
- Luxurious 2.5mm Signature Chain 17" Length
- Signature Lobster Catch oversized for ease of use
- Individually Cast, Hand Finished and Polished by Master Jewelers
- Presented in our custom Signature Embossed Wood Case with Signature Waterfall-Patterned Drawstring Cover
- <u>Jewelry Care Instructions</u>
- <u>lewelry Icon Sizes</u>