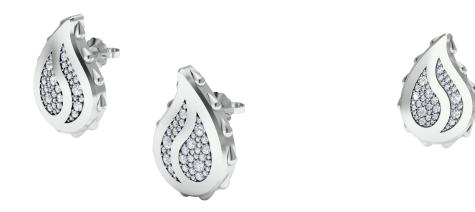

## Signature Grand Earrings J-SE-210-WG

The Signature Grand Earrings are available in 18K White gold with Fairmined Certification and encrusted with diamonds of the finest DEF, VVS quality, responsibly mined and impeccably cut. This elegant pair is one-of-a-kind: individually cast, handset diamonds, meticulously hand finished and polished to perfection.

Diamonds: 0.62 carat Stone Count: 84 18K Gold: ~14.6g Measurements: .8 x .6 x .2 in (21 x 15 x 4mm)

- 18K White Ecological Gold with Fairmined Certification
- Ethically sourced D-F and VVS1 Melee Diamonds
- Supportive oversized friction earring backs
- Individually Cast, Hand Finished and Polished by Master Jewelers
- Presented in our custom Signature Embossed Wood Case with Signature Waterfall-Patterned Drawstring Cover
- Jewelry Care Instructions
- Jewelry Icon Sizes