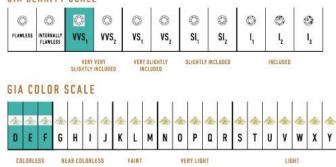

rand Earrings are available in 18K White gold with Fairmined Certification and encrusted with diamonds of the finest DEF, VVS quality, responsibly mined and impeccably cut. This elegant pair is one-of-a-kind: individually cast, handset diamonds, meticulously hand finished and polished to perfection.

Diamonds: 0.62 carat Stone Count: 84 18K Gold: ~14.6g Measurements: .8 x .6 x .2 in (21 x 15 x 4mm)

- 18K White Ecological Gold with Fairmined Certification
- Ethically sourced D-F and VVS1 Melee Diamonds
- Supportive oversized friction earring backs
- Individually Cast, Hand Finished and Polished by Master Jewelers
- Presented in our custom Signature Embossed Wood Case with Signature Waterfall-Patterned Drawstring Cover
- Jewelry Care Instructions
- Jewelry Icon Sizes

## GIA CLARITY SCALE