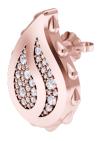

## **Signature Grand Earrings** I-SE-210-RG

The Signature Grand Earrings are available in 18K Rose gold with Fairmined Certification and encrusted with diamonds of the finest DEF, VVS quality, responsibly mined and impeccably cut. This elegant pair is one-of-a-kind: individually cast, handset diamonds, meticulously hand finished and polished to perfection.

Diamonds: 0.62 carat Stone Count: 84 18K Gold: ~14.6q

**Measurements:** .8 x .6 x .2 in (21 x 15 x 4mm)

- 18K Rose Ecological Gold with Fairmined Certification
- Ethically sourced D-F and VVS1 Melee Diamonds
- · Supportive oversized friction earring backs
- Individually Cast, Hand Finished and Polished by Master Jewelers
- Presented in our custom Signature Embossed Wood Case with Signature Waterfall-Patterned Drawstring Cover
- lewelry Care Instructions
- Jewelry Icon Sizes