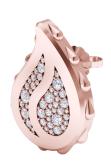

## **Signature Grand Earrings** I-SE-210-RG

The Signature Grand Earrings are available in 18K Rose gold with Fairmined Certification and encrusted with diamonds of the finest DEF, VVS quality, responsibly mined and impeccably cut. This elegant pair is one-of-a-kind: individually cast, handset diamonds, meticulously hand finished and polished to perfection.

Diamonds: 0.62 carat Stone Count: 84 18K Gold: ~14.6q

**Measurements:** .8 x .6 x .2 in (21 x 15 x 4mm)

- 18K Rose Ecological Gold with Fairmined Certification
- Ethically sourced D-F and VVS1 Melee Diamonds
- · Supportive oversized friction earring backs
- Individually Cast, Hand Finished and Polished by Master Jewelers
- Presented in our custom Signature Embossed Wood Case with Signature Waterfall-Patterned Drawstring Cover
- lewelry Care Instructions
- Jewelry Icon Sizes