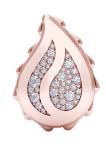

## **Signature Grand Earrings** I-SE-210-RG

The Signature Grand Earrings are available in 18K Rose gold with Fairmined Certification and encrusted with diamonds of the finest DEF, VVS quality, responsibly mined and impeccably cut. This elegant pair is one-of-a-kind: individually cast, handset diamonds, meticulously hand finished and polished to perfection.

Diamonds: 0.62 carat Stone Count: 84 18K Gold: ~14.6q

**Measurements:** .8 x .6 x .2 in (21 x 15 x 4mm)

- 18K Rose Ecological Gold with Fairmined Certification
- Ethically sourced D-F and VVS1 Melee Diamonds
- · Supportive oversized friction earring backs
- Individually Cast, Hand Finished and Polished by Master Jewelers
- Presented in our custom Signature Embossed Wood Case with Signature Waterfall-Patterned Drawstring Cover
- lewelry Care Instructions
- Jewelry Icon Sizes