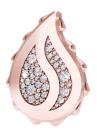

## **Signature Grand Earrings** I-SE-210-RG

The Signature Grand Earrings are available in 18K Rose gold with Fairmined Certification and encrusted with diamonds of the finest DEF, VVS quality, responsibly mined and impeccably cut. This elegant pair is one-of-a-kind: individually cast, handset diamonds, meticulously hand finished and polished to perfection.

Diamonds: 0.62 carat Stone Count: 84 18K Gold: ~14.6q

**Measurements:** .8 x .6 x .2 in (21 x 15 x 4mm)

- 18K Rose Ecological Gold with Fairmined Certification
- Ethically sourced D-F and VVS1 Melee Diamonds
- · Supportive oversized friction earring backs
- Individually Cast, Hand Finished and Polished by Master Jewelers
- Presented in our custom Signature Embossed Wood Case with Signature Waterfall-Patterned Drawstring Cover
- lewelry Care Instructions
- Jewelry Icon Sizes