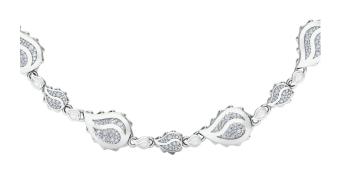

## **Signature Grand Duo Necklace** I-SE-272-WG

The Signature Grand Duo Necklace is available in 18K White ecological gold with Fairmined Certification and encrusted with diamonds of the finest DEF, VVS quality, responsibly mined and impeccably cut. This stunning creation is one-of-a-kind: individually cast, handset multi-sized diamonds, meticulously hand finished and polished to perfection.

Diamonds: 3.96 carats Stone Count: 576 18K Gold: ~96.80q

**Measurements:** 17 x .6 x .2 in (432 x 15 x 4mm)

- 18K White Ecological Gold with Fairmined Certification
- Ethically sourced D-F and VVS1 Melee Diamonds
- Signature Lobster Catch and Loop oversized for ease of use
- Individually Cast, Hand Finished and Polished by Master Jewelers
- Presented in our custom Signature Embossed Wood Case with Signature Waterfall-Patterned Drawstring Cover
- lewelry Care Instructions
- Jewelry Icon Sizes