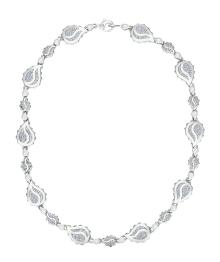

## **Signature Grand Duo Necklace** I-SE-272-WG

The Signature Grand Duo Necklace is available in 18K White ecological gold with Fairmined Certification and encrusted with diamonds of the finest DEF, VVS quality, responsibly mined and impeccably cut. This stunning creation is one-of-a-kind: individually cast, handset multi-sized diamonds, meticulously hand finished and polished to perfection.

Diamonds: 3.96 carats Stone Count: 576 18K Gold: ~96.80q

**Measurements:** 17 x .6 x .2 in (432 x 15 x 4mm)

- 18K White Ecological Gold with Fairmined Certification
- Ethically sourced D-F and VVS1 Melee Diamonds
- Signature Lobster Catch and Loop oversized for ease of use
- Individually Cast, Hand Finished and Polished by Master Jewelers
- Presented in our custom Signature Embossed Wood Case with Signature Waterfall-Patterned Drawstring Cover
- lewelry Care Instructions
- Jewelry Icon Sizes