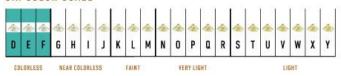

## **Signature Grand Duo Necklace** I-SE-272-WG

The Signature Grand Duo Necklace is available in 18K White ecological gold with Fairmined Certification and encrusted with diamonds of the finest DEF, VVS quality, responsibly mined and impeccably cut. This stunning creation is one-of-a-kind: individually cast, handset multi-sized diamonds, meticulously hand finished and polished to perfection.

## GIA COLOR SCALE