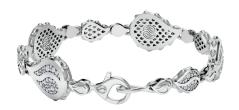

## **Signature Grand Duo Bracelet** I-SE-257-WG

The Signature Grand Duo Bracelet is available in 18K White ecological gold with Fairmined Certification and encrusted with diamonds of the finest DEF, VVS quality, responsibly mined and impeccably cut. This stunning creation is one-of-a-kind: individually cast, handset diamonds, meticulously hand finished and polished to perfection. Sizes: P/S, M/L

Diamonds: P/S - 1.63 carats, M/L - 1.76 carats

**Stone Count:** P/S - 234, M/L - 256 **18K Gold:** P/S - 42.4q, M/L - 45.3q

Measurements - Length: P/S - 7.38 in. (188mm), M/L - 8.20 in. (208mm)

- 18K White Ecological Gold with Fairmined Certification
- Ethically sourced DEF, VVS Multi-sized Diamonds
- Individually Cast, Hand Finished and Polished by Master Jewelers
- · Presented in our custom Signature Embossed Wood Case with Signature Waterfall-Patterned Drawstring Cover
- <u>Jewelry Care Instructions</u>
- Jewelry Icon Sizes