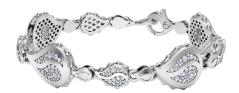

## **Signature Grand Duo Bracelet** I-SE-257-WG

The Signature Grand Duo Bracelet is available in 18K White ecological gold with Fairmined Certification and encrusted with diamonds of the finest DEF, VVS quality, responsibly mined and impeccably cut. This stunning creation is one-of-a-kind: individually cast, handset diamonds, meticulously hand finished and polished to perfection. Sizes: P/S, M/L

Diamonds: P/S - 1.63 carats, M/L - 1.76 carats

**Stone Count:** P/S - 234, M/L - 256 **18K Gold:** P/S - 42.4q, M/L - 45.3q

Measurements - Length: P/S - 7.38 in. (188mm), M/L - 8.20 in. (208mm)

- 18K White Ecological Gold with Fairmined Certification
- Ethically sourced DEF, VVS Multi-sized Diamonds
- Individually Cast, Hand Finished and Polished by Master Jewelers
- · Presented in our custom Signature Embossed Wood Case with Signature Waterfall-Patterned Drawstring Cover
- <u>Jewelry Care Instructions</u>
- Jewelry Icon Sizes