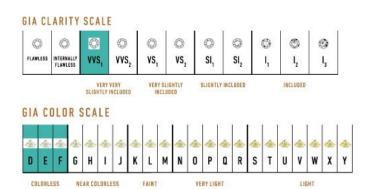

## **Signature Grand Duo Bracelet** I-SE-257-WG

The Signature Grand Duo Bracelet is available in 18K White ecological gold with Fairmined Certification and encrusted with diamonds of the finest DEF, VVS quality, responsibly mined and impeccably cut. This stunning creation is one-of-a-kind: individually cast, handset diamonds, meticulously hand finished and polished to perfection. Sizes: P/S, M/L