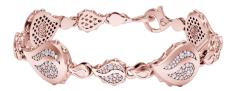

## Signature Grand Duo Bracelet J-SE-257-RG

The Signature Grand Duo Bracelet is available in 18K Rose ecological gold with Fairmined Certification and encrusted with diamonds of the finest DEF, VVS quality, responsibly mined and impeccably cut. This stunning creation is one-of-a-kind: individually cast, handset diamonds, meticulously hand finished and polished to perfection. Sizes: P/S, M/L

Diamonds: P/S - 1.63 carats, M/L - 1.76 carats Stone Count: P/S - 234, M/L - 256 18K Gold: P/S - 42.4g, M/L - 45.3g Measurements - Length: P/S - 7.38 in. (188mm), M/L - 8.20 in. (208mm)

- 18K Rose Ecological Gold with Fairmined Certification
- Ethically sourced DEF, VVS Multi-sized Diamonds
- Individually Cast, Hand Finished and Polished by Master Jewelers
- Presented in our custom Signature Embossed Wood Case with Signature Waterfall-Patterned Drawstring Cover
- Jewelry Care Instructions
- Jewelry Icon Sizes