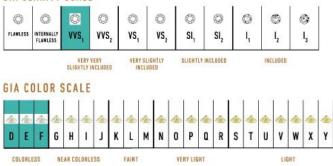

ertification and encrusted with diamonds of the finest DEF, VVS quality, responsibly mined and impeccably cut. This stunning creation is one-of-a-kind: individually cast, handset diamonds, meticulously hand finished and polished to perfection. Sizes: P/S, M/L

Diamonds: P/S - 1.63 carats, M/L - 1.76 carats Stone Count: P/S - 234, M/L - 256 18K Gold: P/S - 42.4g, M/L - 45.3g Measurements - Length: P/S - 7.38 in. (188mm), M/L - 8.20 in. (208mm)

- 18K Rose Ecological Gold with Fairmined Certification
- Ethically sourced DEF, VVS Multi-sized Diamonds
- Individually Cast, Hand Finished and Polished by Master Jewelers
- Presented in our custom Signature Embossed Wood Case with Signature Waterfall-Patterned Drawstring Cover
- Jewelry Care Instructions
- Jewelry Icon Sizes

## GIA CLARITY SCALE