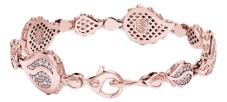

## Signature Grand Duo Bracelet J-SE-257-RG

The Signature Grand Duo Bracelet is available in 18K Rose ecological gold with Fairmined Certification and encrusted with diamonds of the finest DEF, VVS quality, responsibly mined and impeccably cut. This stunning creation is one-of-a-kind: individually cast, handset diamonds, meticulously hand finished and polished to perfection. Sizes: P/S, M/L

Diamonds: P/S - 1.63 carats, M/L - 1.76 carats Stone Count: P/S - 234, M/L - 256 18K Gold: P/S - 42.4g, M/L - 45.3g Measurements - Length: P/S - 7.38 in. (188mm), M/L - 8.20 in. (208mm)

- 18K Rose Ecological Gold with Fairmined Certification
- Ethically sourced DEF, VVS Multi-sized Diamonds
- Individually Cast, Hand Finished and Polished by Master Jewelers
- Presented in our custom Signature Embossed Wood Case with Signature Waterfall-Patterned Drawstring Cover
- Jewelry Care Instructions
- Jewelry Icon Sizes