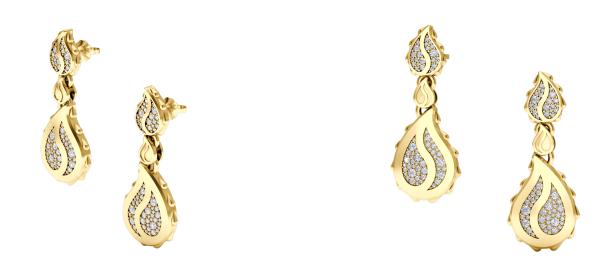

## Signature Grand Duo Drop Earrings J-SE-220-YG

The Signature Grand Duo Drop Earrings are available in 18K Yellow ecological gold with Fairmined Certification and encrusted with diamonds of the finest DEF, VVS quality, responsibly mined and impeccably cut. This stunning pair is one-of-a-kind: individually cast, handset diamonds, meticulously hand finished and polished to perfection.

Diamonds: 0.88 carat Stone Count: 128 18K Gold: ~20.4g Measurements: 1.5 x .6 x .2 in (38 x 15 x 4mm)

- 18K Yellow Ecological Gold with Fairmined Certification
- Ethically sourced D-F and VVS1 Melee Diamonds
- Supportive oversized friction earring backs
- Individually Cast, Hand Finished and Polished by Master Jewelers
- Presented in our custom Signature Embossed Wood Case with Signature Waterfall-Patterned Drawstring Cover
- Jewelry Care Instructions
- Jewelry Icon Sizes