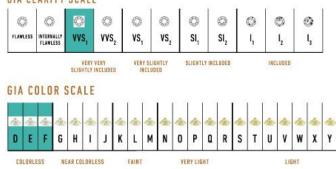

e available in 18K Yellow ecological gold with Fairmined Certification and encrusted with diamonds of the finest DEF, VVS quality, responsibly mined and impeccably cut. This stunning pair is one-of-a-kind: individually cast, handset diamonds, meticulously hand finished and polished to perfection.

Diamonds: 0.88 carat Stone Count: 128 18K Gold: ~20.4g Measurements: 1.5 x .6 x .2 in (38 x 15 x 4mm)

- 18K Yellow Ecological Gold with Fairmined Certification
- Ethically sourced D-F and VVS1 Melee Diamonds
- Supportive oversized friction earring backs
- Individually Cast, Hand Finished and Polished by Master Jewelers
- Presented in our custom Signature Embossed Wood Case with Signature Waterfall-Patterned Drawstring Cover
- Jewelry Care Instructions
- Jewelry Icon Sizes

## GIA CLARITY SCALE