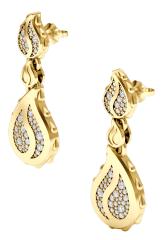

## **Signature Grand Duo Drop Earrings** JR-SE-220-YG

These Signature Grand Duo Drop Earrings are available in 18K Yellow ecological gold with Fairmined Certification and encrusted with diamonds of the finest DEF, VVS quality, responsibly mined and impeccably cut. This stunning pair is one-of-a-kind: individually cast, handset diamonds, meticulously hand finished and polished to perfection.

Diamonds: 0.88 carat Stone Count: 128 **18K Gold:** ~20.4g Measurements: 1.5 x .6 x .2 in (38 x 15 x 4mm)

• 18K Yellow Ecological Gold with Fairmined Certification

3

SI,

١,

- Encrusted with ethically sourced DEF, VVS Multi-Sized Diamonds
- Supportive oversized friction earring backs
- Individually Cast, Hand Finished and Polished by Master Jewelers