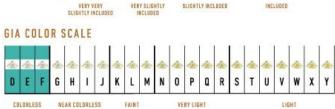

## **Signature Grand Duo Drop Earrings** JR-SE-220-YG

These Signature Grand Duo Drop Earrings are available in 18K Yellow ecological gold with Fairmined Certification and encrusted with diamonds of the finest DEF, VVS quality, responsibly mined and impeccably cut. This stunning pair is one-of-a-kind: individually cast, handset diamonds, meticulously hand finished and polished to perfection.

Diamonds: 0.88 carat Stone Count: 128 **18K Gold:** ~20.4g Measurements: 1.5 x .6 x .2 in (38 x 15 x 4mm)

• 18K Yellow Ecological Gold with Fairmined Certification

3

SI,

١,

- Encrusted with ethically sourced DEF, VVS Multi-Sized Diamonds
- Supportive oversized friction earring backs
- Individually Cast, Hand Finished and Polished by Master Jewelers