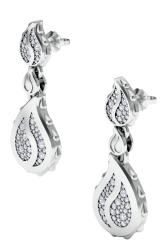

## **Signature Grand Duo Drop Earrings** I-SE-220-WG

The Signature Grand Duo Drop Earrings are available in 18K White ecological gold with Fairmined Certification and encrusted with diamonds of the finest DEF, VVS quality, responsibly mined and impeccably cut. This stunning pair is one-of-a-kind: individually cast, handset diamonds, meticulously hand finished and polished to perfection.

Diamonds: 0.88 carat Stone Count: 128 18K Gold: ~20.4q

Measurements: 1.5 x .6 x .2 in (38 x 15 x 4mm)

- 18K White Ecological Gold with Fairmined Certification
- Ethically sourced D-F and VVS1 Melee Diamonds
- Supportive oversized friction earring backs
- Individually Cast, Hand Finished and Polished by Master Jewelers
- Presented in our custom Signature Embossed Wood Case with Signature Waterfall-Patterned Drawstring Cover
- Jewelry Care Instructions
- Jewelry Icon Sizes