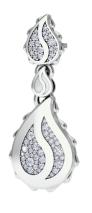

## **Signature Grand Duo Drop Earrings** I-SE-220-WG

The Signature Grand Duo Drop Earrings are available in 18K White ecological gold with Fairmined Certification and encrusted with diamonds of the finest DEF, VVS quality, responsibly mined and impeccably cut. This stunning pair is one-of-a-kind: individually cast, handset diamonds, meticulously hand finished and polished to perfection.

Diamonds: 0.88 carat Stone Count: 128 18K Gold: ~20.4q

Measurements: 1.5 x .6 x .2 in (38 x 15 x 4mm)

- 18K White Ecological Gold with Fairmined Certification
- Ethically sourced D-F and VVS1 Melee Diamonds
- Supportive oversized friction earring backs
- Individually Cast, Hand Finished and Polished by Master Jewelers
- Presented in our custom Signature Embossed Wood Case with Signature Waterfall-Patterned Drawstring Cover
- Jewelry Care Instructions
- Jewelry Icon Sizes