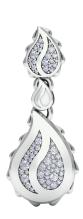

## **Signature Grand Duo Drop Earrings** I-SE-220-WG

The Signature Grand Duo Drop Earrings are available in 18K White ecological gold with Fairmined Certification and encrusted with diamonds of the finest DEF, VVS quality, responsibly mined and impeccably cut. This stunning pair is one-of-a-kind: individually cast, handset diamonds, meticulously hand finished and polished to perfection.

Diamonds: 0.88 carat Stone Count: 128 18K Gold: ~20.4q

Measurements: 1.5 x .6 x .2 in (38 x 15 x 4mm)

- 18K White Ecological Gold with Fairmined Certification
- Ethically sourced D-F and VVS1 Melee Diamonds
- Supportive oversized friction earring backs
- Individually Cast, Hand Finished and Polished by Master Jewelers
- Presented in our custom Signature Embossed Wood Case with Signature Waterfall-Patterned Drawstring Cover
- Jewelry Care Instructions
- Jewelry Icon Sizes