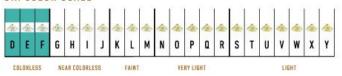

## **Signature Grand Duo Drop Earrings** I-SE-220-WG

The Signature Grand Duo Drop Earrings are available in 18K White ecological gold with Fairmined Certification and encrusted with diamonds of the finest DEF, VVS quality, responsibly mined and impeccably cut. This stunning pair is one-of-a-kind: individually cast, handset diamonds, meticulously hand finished and polished to perfection.

Diamonds: 0.88 carat Stone Count: 128 18K Gold: ~20.4q

Measurements: 1.5 x .6 x .2 in (38 x 15 x 4mm)

- 18K White Ecological Gold with Fairmined Certification
- Ethically sourced D-F and VVS1 Melee Diamonds
- Supportive oversized friction earring backs
- Individually Cast, Hand Finished and Polished by Master Jewelers
- Presented in our custom Signature Embossed Wood Case with Signature Waterfall-Patterned Drawstring Cover
- Jewelry Care Instructions
- Jewelry Icon Sizes

## GIA COLOR SCALE