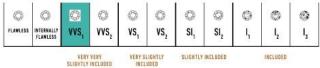

Duo Drop Earrings are available in 18K White ecological gold with Fairmined Certification and encrusted with diamonds of the finest DEF, VVS quality, responsibly mined and impeccably cut. This stunning pair is one-of-a-kind: individually cast, handset diamonds, meticulously hand finished and polished to perfection.

Diamonds: 0.88 carat Stone Count: 128 18K Gold: ~20.4q

Measurements: 1.5 x .6 x .2 in (38 x 15 x 4mm)

- 18K White Ecological Gold with Fairmined Certification
- Ethically sourced D-F and VVS1 Melee Diamonds
- Supportive oversized friction earring backs
- Individually Cast, Hand Finished and Polished by Master Jewelers
- Presented in our custom Signature Embossed Wood Case with Signature Waterfall-Patterned Drawstring Cover
- Jewelry Care Instructions
- Jewelry Icon Sizes





## GIA COLOR SCALE