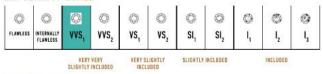

arrings are available in 18K Tricolor ecological gold with Fairmined Certification and encrusted with diamonds of the finest DEF, VVS quality, responsibly mined and impeccably cut. This stunning pair is one-of-a-kind: individually cast, handset diamonds, meticulously hand finished and polished to perfection.

Diamonds: 0.88 carat Stone Count: 128 18K Gold: ~20.4q

Measurements: 1.5 x .6 x .2 in (38 x 15 x 4mm)

- 18K Tri-colored Ecological Gold with Fairmined Certification
- Ethically sourced D-F and VVS1 Melee Diamonds
- · Supportive oversized friction earring backs
- Individually Cast, Hand Finished and Polished by Master Jewelers
- Presented in our custom Signature Embossed Wood Case with Signature Waterfall-Patterned Drawstring Cover
- lewelry Care Instructions
- Jewelry Icon Sizes





## GIA COLOR SCALE