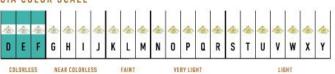

in 18K Tricolor ecological gold with Fairmined Certification and encrusted with diamonds of the finest DEF, VVS quality, responsibly mined and impeccably cut. This stunning pair is one-of-a-kind: individually cast, handset diamonds, meticulously hand finished and polished to perfection.

Diamonds: 0.88 carat Stone Count: 128 18K Gold: ~20.4q

Measurements: 1.5 x .6 x .2 in (38 x 15 x 4mm)

- 18K Tri-colored Ecological Gold with Fairmined Certification
- Ethically sourced D-F and VVS1 Melee Diamonds
- · Supportive oversized friction earring backs
- Individually Cast, Hand Finished and Polished by Master Jewelers
- Presented in our custom Signature Embossed Wood Case with Signature Waterfall-Patterned Drawstring Cover
- lewelry Care Instructions
- Jewelry Icon Sizes





## GIA COLOR SCALE