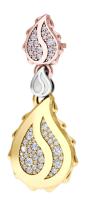

## **Signature Grand Duo Drop Earrings** I-SE-220-TG

The Signature Grand Duo Drop Earrings are available in 18K Tricolor ecological gold with Fairmined Certification and encrusted with diamonds of the finest DEF, VVS quality, responsibly mined and impeccably cut. This stunning pair is one-of-a-kind: individually cast, handset diamonds, meticulously hand finished and polished to perfection.

Diamonds: 0.88 carat Stone Count: 128 18K Gold: ~20.4q

Measurements: 1.5 x .6 x .2 in (38 x 15 x 4mm)

- 18K Tri-colored Ecological Gold with Fairmined Certification
- Ethically sourced D-F and VVS1 Melee Diamonds
- · Supportive oversized friction earring backs
- Individually Cast, Hand Finished and Polished by Master Jewelers
- Presented in our custom Signature Embossed Wood Case with Signature Waterfall-Patterned Drawstring Cover
- lewelry Care Instructions
- Jewelry Icon Sizes