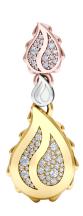

## **Signature Grand Duo Drop Earrings** I-SE-220-TG

The Signature Grand Duo Drop Earrings are available in 18K Tricolor ecological gold with Fairmined Certification and encrusted with diamonds of the finest DEF, VVS quality, responsibly mined and impeccably cut. This stunning pair is one-of-a-kind: individually cast, handset diamonds, meticulously hand finished and polished to perfection.

Diamonds: 0.88 carat Stone Count: 128 18K Gold: ~20.4q

Measurements: 1.5 x .6 x .2 in (38 x 15 x 4mm)

- 18K Tri-colored Ecological Gold with Fairmined Certification
- Ethically sourced D-F and VVS1 Melee Diamonds
- · Supportive oversized friction earring backs
- Individually Cast, Hand Finished and Polished by Master Jewelers
- Presented in our custom Signature Embossed Wood Case with Signature Waterfall-Patterned Drawstring Cover
- lewelry Care Instructions
- Jewelry Icon Sizes