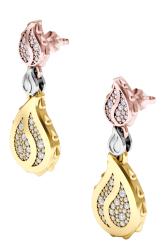

## **Signature Grand Duo Drop Earrings** I-SE-220-TG

The Signature Grand Duo Drop Earrings are available in 18K Tricolor ecological gold with Fairmined Certification and encrusted with diamonds of the finest DEF, VVS quality, responsibly mined and impeccably cut. This stunning pair is one-of-a-kind: individually cast, handset diamonds, meticulously hand finished and polished to perfection.

Diamonds: 0.88 carat Stone Count: 128 18K Gold: ~20.4q

Measurements: 1.5 x .6 x .2 in (38 x 15 x 4mm)

- 18K Tri-colored Ecological Gold with Fairmined Certification
- Ethically sourced D-F and VVS1 Melee Diamonds
- · Supportive oversized friction earring backs
- Individually Cast, Hand Finished and Polished by Master Jewelers
- Presented in our custom Signature Embossed Wood Case with Signature Waterfall-Patterned Drawstring Cover
- lewelry Care Instructions
- Jewelry Icon Sizes