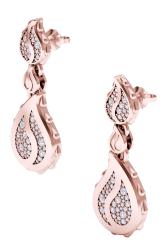

## **Signature Grand Duo Drop Earrings** I-SE-220-RG

The Signature Grand Duo Drop Earrings are available in 18K Rose ecological gold with Fairmined Certification and encrusted with diamonds of the finest DEF, VVS quality, responsibly mined and impeccably cut. This stunning pair is one-of-a-kind: individually cast, handset diamonds, meticulously hand finished and polished to perfection.

Diamonds: 0.88 carat Stone Count: 128 18K Gold: ~20.4g

Measurements: 1.5 x .6 x .2 in (38 x 15 x 4mm)

- 18K Rose Ecological Gold with Fairmined Certification
- Ethically sourced D-F and VVS1 Melee Diamonds
- Supportive oversized friction earring backs
- Individually Cast, Hand Finished and Polished by Master Jewelers
- Presented in our custom Signature Embossed Wood Case with Signature Waterfall-Patterned Drawstring Cover
- Jewelry Care Instructions
- Jewelry Icon Sizes