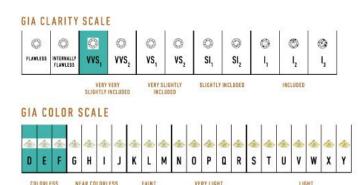

## **Signature Grand Duo Drop Earrings** I-SE-220-RG

The Signature Grand Duo Drop Earrings are available in 18K Rose ecological gold with Fairmined Certification and encrusted with diamonds of the finest DEF, VVS quality, responsibly mined and impeccably cut. This stunning pair is one-of-a-kind: individually cast, handset diamonds, meticulously hand finished and polished to perfection.

Diamonds: 0.88 carat Stone Count: 128 18K Gold: ~20.4g

Measurements: 1.5 x .6 x .2 in (38 x 15 x 4mm)

- 18K Rose Ecological Gold with Fairmined Certification
- Ethically sourced D-F and VVS1 Melee Diamonds
- Supportive oversized friction earring backs
- Individually Cast, Hand Finished and Polished by Master Jewelers
- Presented in our custom Signature Embossed Wood Case with Signature Waterfall-Patterned Drawstring Cover
- Jewelry Care Instructions
- Jewelry Icon Sizes