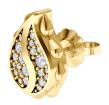

## **Signature Classic Studs** J-SE-211-YG

The Signature Classic Studs are available in 18K Yellow gold with Fairmined Certification and encrusted with diamonds of the finest DEF, VVS quality, responsibly mined and impeccably cut. This important pair is one-of-a-kind: individually cast, handset diamonds, meticulously hand finished and polished to perfection.

Diamonds: 0.26 carat

Stone Count: 44 18K Gold: ~5.6g

**Measurements:** .5 x .3 x .1 in (12 x 9 x 4mm)

- 18K Yellow Ecological Gold with Fairmined Certification
- Ethically sourced D-F and VVS1 Melee Diamonds
- Supportive oversized friction earring backs
- Individually Cast, Hand Finished and Polished by Master Jewelers
- Presented in our custom Signature Embossed Wood Case with Signature Waterfall-Patterned Drawstring Cover
- Jewelry Care Instructions
- Jewelry Icon Sizes