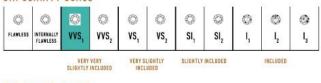

## **Signature Classic Studs** J-SE-211-YG

The Signature Classic Studs are available in 18K Yellow gold with Fairmined Certification and encrusted with diamonds of the finest DEF, VVS quality, responsibly mined and impeccably cut. This important pair is one-of-a-kind: individually cast, handset diamonds, meticulously hand finished and polished to perfection.

Diamonds: 0.26 carat

Stone Count: 44 18K Gold: ~5.6g

**Measurements:** .5 x .3 x .1 in (12 x 9 x 4mm)

- 18K Yellow Ecological Gold with Fairmined Certification
- Ethically sourced D-F and VVS1 Melee Diamonds
- Supportive oversized friction earring backs
- Individually Cast, Hand Finished and Polished by Master Jewelers
- Presented in our custom Signature Embossed Wood Case with Signature Waterfall-Patterned Drawstring Cover
- Jewelry Care Instructions
- Jewelry Icon Sizes