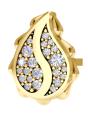

## **Signature Classic Studs** J-SE-211-YG

The Signature Classic Studs are available in 18K Yellow gold with Fairmined Certification and encrusted with diamonds of the finest DEF, VVS quality, responsibly mined and impeccably cut. This important pair is one-of-a-kind: individually cast, handset diamonds, meticulously hand finished and polished to perfection.

Diamonds: 0.26 carat

Stone Count: 44 18K Gold: ~5.6g

**Measurements:** .5 x .3 x .1 in (12 x 9 x 4mm)

- 18K Yellow Ecological Gold with Fairmined Certification
- Ethically sourced D-F and VVS1 Melee Diamonds
- Supportive oversized friction earring backs
- Individually Cast, Hand Finished and Polished by Master Jewelers
- Presented in our custom Signature Embossed Wood Case with Signature Waterfall-Patterned Drawstring Cover
- Jewelry Care Instructions
- Jewelry Icon Sizes