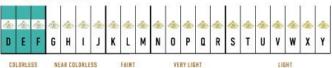

## **Signature Classic Studs** J-SE-211-YG

The Signature Classic Studs are available in 18K Yellow gold with Fairmined Certification and encrusted with diamonds of the finest DEF, VVS quality, responsibly mined and impeccably cut. This important pair is one-of-a-kind: individually cast, handset diamonds, meticulously hand finished and polished to perfection.

Diamonds: 0.26 carat

Stone Count: 44 18K Gold: ~5.6g

**Measurements:** .5 x .3 x .1 in (12 x 9 x 4mm)

- 18K Yellow Ecological Gold with Fairmined Certification
- Ethically sourced D-F and VVS1 Melee Diamonds
- Supportive oversized friction earring backs
- Individually Cast, Hand Finished and Polished by Master Jewelers
- Presented in our custom Signature Embossed Wood Case with Signature Waterfall-Patterned Drawstring Cover
- Jewelry Care Instructions
- Jewelry Icon Sizes