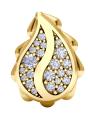

## **Signature Classic Studs** J-SE-211-YG

The Signature Classic Studs are available in 18K Yellow gold with Fairmined Certification and encrusted with diamonds of the finest DEF, VVS quality, responsibly mined and impeccably cut. This important pair is one-of-a-kind: individually cast, handset diamonds, meticulously hand finished and polished to perfection.

Diamonds: 0.26 carat

Stone Count: 44 18K Gold: ~5.6g

**Measurements:** .5 x .3 x .1 in (12 x 9 x 4mm)

- 18K Yellow Ecological Gold with Fairmined Certification
- Ethically sourced D-F and VVS1 Melee Diamonds
- Supportive oversized friction earring backs
- Individually Cast, Hand Finished and Polished by Master Jewelers
- Presented in our custom Signature Embossed Wood Case with Signature Waterfall-Patterned Drawstring Cover
- Jewelry Care Instructions
- Jewelry Icon Sizes