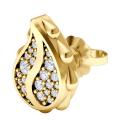

## **Signature Classic Studs** J-SE-211-YG

The Signature Classic Studs are available in 18K Yellow gold with Fairmined Certification and encrusted with diamonds of the finest DEF, VVS quality, responsibly mined and impeccably cut. This important pair is one-of-a-kind: individually cast, handset diamonds, meticulously hand finished and polished to perfection.

Diamonds: 0.26 carat

Stone Count: 44 18K Gold: ~5.6g

**Measurements:** .5 x .3 x .1 in (12 x 9 x 4mm)

- 18K Yellow Ecological Gold with Fairmined Certification
- Ethically sourced D-F and VVS1 Melee Diamonds
- Supportive oversized friction earring backs
- Individually Cast, Hand Finished and Polished by Master Jewelers
- Presented in our custom Signature Embossed Wood Case with Signature Waterfall-Patterned Drawstring Cover
- Jewelry Care Instructions
- Jewelry Icon Sizes