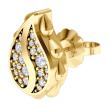

## **Signature Classic Studs** JR-SE-211-YG

These Signature Classic Studs are available in 18K Yellow gold with Fairmined Certification and encrusted with diamonds of the finest DEF, VVS quality, responsibly mined and impeccably cut. This important pair is one-of-a-kind: individually cast, handset diamonds, meticulously hand finished and polished to perfection.

Diamonds: 0.26 carat Stone Count: 44 18K Gold: ~5.6g

**Measurements:** .5 x .3 x .1 in (12 x 9 x 4mm)

- 18K Yellow Ecological Gold with Fairmined Certification
- Ethically sourced DEF, VVS Multi-Sized Diamonds
- Supportive oversized friction earring backs
- Individually Cast, Hand Finished and Polished by Master Jewelers
- Presented in our custom Signature Embossed Wood Case with Signature Waterfall-Patterned Drawstring Cover
- lewelry Care Instructions
- Jewelry Icon Sizes