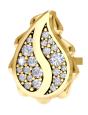

## **Signature Classic Studs** JR-SE-211-YG

These Signature Classic Studs are available in 18K Yellow gold with Fairmined Certification and encrusted with diamonds of the finest DEF, VVS quality, responsibly mined and impeccably cut. This important pair is one-of-a-kind: individually cast, handset diamonds, meticulously hand finished and polished to perfection.

Diamonds: 0.26 carat Stone Count: 44 18K Gold: ~5.6g

**Measurements:** .5 x .3 x .1 in (12 x 9 x 4mm)

- 18K Yellow Ecological Gold with Fairmined Certification
- Ethically sourced DEF, VVS Multi-Sized Diamonds
- Supportive oversized friction earring backs
- Individually Cast, Hand Finished and Polished by Master Jewelers
- Presented in our custom Signature Embossed Wood Case with Signature Waterfall-Patterned Drawstring Cover
- lewelry Care Instructions
- Jewelry Icon Sizes