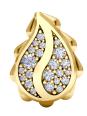

## **Signature Classic Studs** JR-SE-211-YG

These Signature Classic Studs are available in 18K Yellow gold with Fairmined Certification and encrusted with diamonds of the finest DEF, VVS quality, responsibly mined and impeccably cut. This important pair is one-of-a-kind: individually cast, handset diamonds, meticulously hand finished and polished to perfection.

Diamonds: 0.26 carat Stone Count: 44 18K Gold: ~5.6g

**Measurements:** .5 x .3 x .1 in (12 x 9 x 4mm)

- 18K Yellow Ecological Gold with Fairmined Certification
- Ethically sourced DEF, VVS Multi-Sized Diamonds
- Supportive oversized friction earring backs
- Individually Cast, Hand Finished and Polished by Master Jewelers
- Presented in our custom Signature Embossed Wood Case with Signature Waterfall-Patterned Drawstring Cover
- lewelry Care Instructions
- Jewelry Icon Sizes