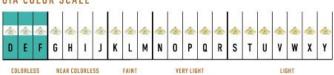

18K Yellow gold with Fairmined Certification and encrusted with diamonds of the finest DEF, VVS quality, responsibly mined and impeccably cut. This important pair is one-of-a-kind: individually cast, handset diamonds, meticulously hand finished and polished to perfection.

Diamonds: 0.26 carat Stone Count: 44 18K Gold: ~5.6g

**Measurements:** .5 x .3 x .1 in (12 x 9 x 4mm)

- 18K Yellow Ecological Gold with Fairmined Certification
- Ethically sourced DEF, VVS Multi-Sized Diamonds
- Supportive oversized friction earring backs
- Individually Cast, Hand Finished and Polished by Master Jewelers
- Presented in our custom Signature Embossed Wood Case with Signature Waterfall-Patterned Drawstring Cover
- lewelry Care Instructions
- Jewelry Icon Sizes

## GIA CLARITY SCALE



## GIA COLOR SCALE