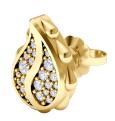

## **Signature Classic Studs** JR-SE-211-YG

These Signature Classic Studs are available in 18K Yellow gold with Fairmined Certification and encrusted with diamonds of the finest DEF, VVS quality, responsibly mined and impeccably cut. This important pair is one-of-a-kind: individually cast, handset diamonds, meticulously hand finished and polished to perfection.

Diamonds: 0.26 carat Stone Count: 44 18K Gold: ~5.6g

**Measurements:** .5 x .3 x .1 in (12 x 9 x 4mm)

- 18K Yellow Ecological Gold with Fairmined Certification
- Ethically sourced DEF, VVS Multi-Sized Diamonds
- Supportive oversized friction earring backs
- Individually Cast, Hand Finished and Polished by Master Jewelers
- Presented in our custom Signature Embossed Wood Case with Signature Waterfall-Patterned Drawstring Cover
- lewelry Care Instructions
- Jewelry Icon Sizes