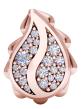

## Signature Classic Studs J-SE-211-RG

The Signature Classic Studs are available in 18K Rose gold with Fairmined Certification and encrusted with diamonds of the finest DEF, VVS quality, responsibly mined and impeccably cut. This important pair is one-of-a-kind: individually cast, handset diamonds, meticulously hand finished and polished to perfection.

Diamonds: 0.26 carat Stone Count: 44 18K Gold: ~5.6g Measurements: .5 x .3 x .1 in (12 x 9 x 4mm)

- 18K Rose Ecological Gold with Fairmined Certification
- Ethically sourced D-F and VVS1 Melee Diamonds
- Supportive oversized friction earring backs
- Individually Cast, Hand Finished and Polished by Master Jewelers
- Presented in our custom Signature Embossed Wood Case with Signature Waterfall-Patterned Drawstring Cover
- Jewelry Care Instructions
- Jewelry Icon Sizes