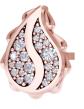

## Signature Classic Studs J-SE-211-RG

The Signature Classic Studs are available in 18K Rose gold with Fairmined Certification and encrusted with diamonds of the finest DEF, VVS quality, responsibly mined and impeccably cut. This important pair is one-of-a-kind: individually cast, handset diamonds, meticulously hand finished and polished to perfection.

Diamonds: 0.26 carat Stone Count: 44 18K Gold: ~5.6g Measurements: .5 x .3 x .1 in (12 x 9 x 4mm)

- 18K Rose Ecological Gold with Fairmined Certification
- Ethically sourced D-F and VVS1 Melee Diamonds
- Supportive oversized friction earring backs
- Individually Cast, Hand Finished and Polished by Master Jewelers
- Presented in our custom Signature Embossed Wood Case with Signature Waterfall-Patterned Drawstring Cover
- Jewelry Care Instructions
- Jewelry Icon Sizes