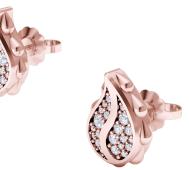

## Signature Classic Studs J-SE-211-RG

The Signature Classic Studs are available in 18K Rose gold with Fairmined Certification and encrusted with diamonds of the finest DEF, VVS quality, responsibly mined and impeccably cut. This important pair is one-of-a-kind: individually cast, handset diamonds, meticulously hand finished and polished to perfection.

Diamonds: 0.26 carat Stone Count: 44 18K Gold: ~5.6g Measurements: .5 x .3 x .1 in (12 x 9 x 4mm)

- 18K Rose Ecological Gold with Fairmined Certification
- Ethically sourced D-F and VVS1 Melee Diamonds
- Supportive oversized friction earring backs
- Individually Cast, Hand Finished and Polished by Master Jewelers
- Presented in our custom Signature Embossed Wood Case with Signature Waterfall-Patterned Drawstring Cover
- Jewelry Care Instructions
- Jewelry Icon Sizes