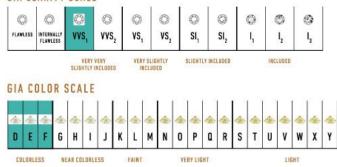

e Classic Studs are available in 18K Rose gold with Fairmined Certification and encrusted with diamonds of the finest DEF, VVS quality, responsibly mined and impeccably cut. This important pair is one-of-a-kind: individually cast, handset diamonds, meticulously hand finished and polished to perfection.

Diamonds: 0.26 carat Stone Count: 44 18K Gold: ~5.6g Measurements: .5 x .3 x .1 in (12 x 9 x 4mm)

- 18K Rose Ecological Gold with Fairmined Certification
- Ethically sourced D-F and VVS1 Melee Diamonds
- Supportive oversized friction earring backs
- Individually Cast, Hand Finished and Polished by Master Jewelers
- Presented in our custom Signature Embossed Wood Case with Signature Waterfall-Patterned Drawstring Cover
- Jewelry Care Instructions
- Jewelry Icon Sizes

## GIA CLARITY SCALE