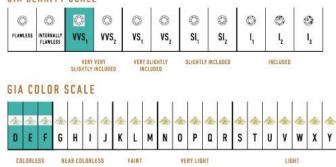

gical gold with Fairmined Certification and encrusted with diamonds of the finest DEF, VVS quality, responsibly mined and impeccably cut. This stunning creation is one-of-a-kind: individually cast, handset multi-sized diamonds, meticulously hand finished and polished to perfection.

Diamonds: 2.73 carats Stone Count: 462 18K Gold: ~65.0g Measurements: 17 x .3 x .2 in (432 x 8 x 4mm)

- 18K Yellow Ecological Gold with Fairmined Certification
- Ethically sourced D-F and VVS1 Melee Diamonds
- Signature Lobster Catch and Loop oversized for ease of use
- Individually Cast, Hand Finished and Polished by Master Jewelers
- Presented in our custom Signature Embossed Wood Case with Signature Waterfall-Patterned Drawstring Cover
- Jewelry Care Instructions
- Jewelry Icon Sizes

## GIA CLARITY SCALE