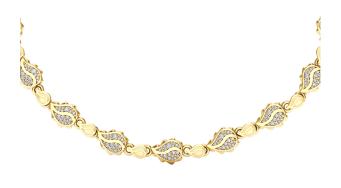

## Signature Classic Necklace J-SE-275-YG

The Signature Classic Necklace is available in 18K Yellow ecological gold with Fairmined Certification and encrusted with diamonds of the finest DEF, VVS quality, responsibly mined and impeccably cut. This stunning creation is one-of-a-kind: individually cast, handset multi-sized diamonds, meticulously hand finished and polished to perfection.

Diamonds: 2.73 carats Stone Count: 462 18K Gold: ~65.0g Measurements: 17 x .3 x .2 in (432 x 8 x 4mm)

- 18K Yellow Ecological Gold with Fairmined Certification
- Ethically sourced D-F and VVS1 Melee Diamonds
- Signature Lobster Catch and Loop oversized for ease of use
- Individually Cast, Hand Finished and Polished by Master Jewelers
- Presented in our custom Signature Embossed Wood Case with Signature Waterfall-Patterned Drawstring Cover
- Jewelry Care Instructions
- Jewelry Icon Sizes