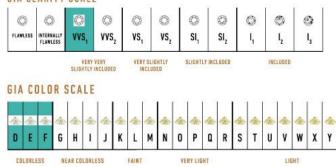

ogical gold with Fairmined Certification and encrusted with diamonds of the finest DEF, VVS quality, responsibly mined and impeccably cut. This stunning creation is one-of-a-kind: individually cast, handset multi-sized diamonds, meticulously hand finished and polished to perfection.

Diamonds: 2.73 carats Stone Count: 462 18K Gold: ~65.0g Measurements: 17 x .3 x .2 in (432 x 8 x 4mm)

- 18K White Ecological Gold with Fairmined Certification
- Ethically sourced D-F and VVS1 Melee Diamonds
- Signature Lobster Catch and Loop oversized for ease of use
- Individually Cast, Hand Finished and Polished by Master Jewelers
- Presented in our custom Signature Embossed Wood Case with Signature Waterfall-Patterned Drawstring Cover
- Jewelry Care Instructions
- Jewelry Icon Sizes

## GIA CLARITY SCALE