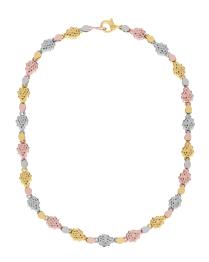

## **Signature Classic Necklace** J-SE-275-TG

The Signature Classic Necklace is available in 18K Tricolor ecological gold with Fairmined Certification and encrusted with diamonds of the finest DEF, VVS quality, responsibly mined and impeccably cut. This stunning piece is one-of-a-kind: individually cast, handset multi-sized diamonds, meticulously hand finished and polished to perfection.

Diamonds: 2.73 carats Stone Count: 462 18K Gold: ~65.0g

**Measurements:** 17 x .3 x .2 in (432 x 8 x 4mm)

- 18K Tri-colored Ecological Gold with Fairmined Certification
- Ethically sourced D-F and VVS1 Melee Diamonds
- Signature Lobster Catch and Loop oversized for ease of use
- Individually Cast, Hand Finished and Polished by Master Jewelers
- Presented in our custom Signature Embossed Wood Case with Signature Waterfall-Patterned Drawstring Cover
- Jewelry Care Instructions
- Jewelry Icon Sizes