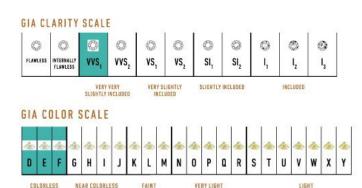

## **Signature Classic Necklace** J-SE-275-TG

The Signature Classic Necklace is available in 18K Tricolor ecological gold with Fairmined Certification and encrusted with diamonds of the finest DEF, VVS quality, responsibly mined and impeccably cut. This stunning piece is one-of-a-kind: individually cast, handset multi-sized diamonds, meticulously hand finished and polished to perfection.

Diamonds: 2.73 carats Stone Count: 462 18K Gold: ~65.0g

**Measurements:** 17 x .3 x .2 in (432 x 8 x 4mm)

- 18K Tri-colored Ecological Gold with Fairmined Certification
- Ethically sourced D-F and VVS1 Melee Diamonds
- Signature Lobster Catch and Loop oversized for ease of use
- Individually Cast, Hand Finished and Polished by Master Jewelers
- Presented in our custom Signature Embossed Wood Case with Signature Waterfall-Patterned Drawstring Cover
- Jewelry Care Instructions
- Jewelry Icon Sizes