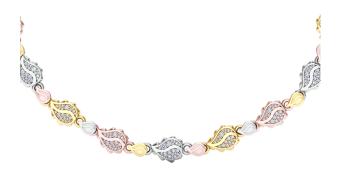

## **Signature Classic Necklace** J-SE-275-TG

The Signature Classic Necklace is available in 18K Tricolor ecological gold with Fairmined Certification and encrusted with diamonds of the finest DEF, VVS quality, responsibly mined and impeccably cut. This stunning piece is one-of-a-kind: individually cast, handset multi-sized diamonds, meticulously hand finished and polished to perfection.

Diamonds: 2.73 carats Stone Count: 462 18K Gold: ~65.0g

**Measurements:** 17 x .3 x .2 in (432 x 8 x 4mm)

- 18K Tri-colored Ecological Gold with Fairmined Certification
- Ethically sourced D-F and VVS1 Melee Diamonds
- Signature Lobster Catch and Loop oversized for ease of use
- Individually Cast, Hand Finished and Polished by Master Jewelers
- Presented in our custom Signature Embossed Wood Case with Signature Waterfall-Patterned Drawstring Cover
- Jewelry Care Instructions
- Jewelry Icon Sizes