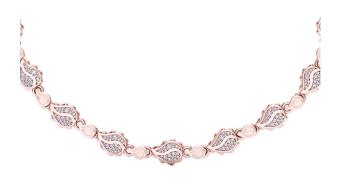

## **Signature Classic Necklace J-SE-275-RG**

The Signature Classic Necklace is available in 18K Rose ecological gold with Fairmined Certification and encrusted with diamonds of the finest DEF, VVS quality, responsibly mined and impeccably cut. This stunning creation is one-of-a-kind: individually cast, handset multi-sized diamonds, meticulously hand finished and polished to perfection.

Diamonds: 2.73 carats Stone Count: 462 **18K Gold:** ~65.0g Measurements: 17 x .3 x .2 in (432 x 8 x 4mm)

- 18K Rose Ecological Gold with Fairmined Certification
- Ethically sourced D-F and VVS1 Melee Diamonds
- Signature Lobster Catch and Loop oversized for ease of use
- Individually Cast, Hand Finished and Polished by Master Jewelers
- Presented in our custom Signature Embossed Wood Case with Signature Waterfall-Patterned Drawstring Cover
- <u>lewelry Care Instructions</u>
- Jewelry Icon Sizes