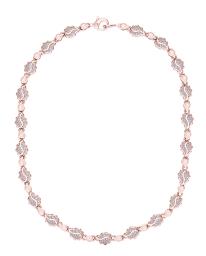

## **Signature Classic Necklace J-SE-275-RG**

The Signature Classic Necklace is available in 18K Rose ecological gold with Fairmined Certification and encrusted with diamonds of the finest DEF, VVS quality, responsibly mined and impeccably cut. This stunning creation is one-of-a-kind: individually cast, handset multi-sized diamonds, meticulously hand finished and polished to perfection.

Diamonds: 2.73 carats Stone Count: 462 **18K Gold:** ~65.0g Measurements: 17 x .3 x .2 in (432 x 8 x 4mm)

- 18K Rose Ecological Gold with Fairmined Certification
- Ethically sourced D-F and VVS1 Melee Diamonds
- Signature Lobster Catch and Loop oversized for ease of use
- Individually Cast, Hand Finished and Polished by Master Jewelers
- Presented in our custom Signature Embossed Wood Case with Signature Waterfall-Patterned Drawstring Cover
- <u>lewelry Care Instructions</u>
- Jewelry Icon Sizes