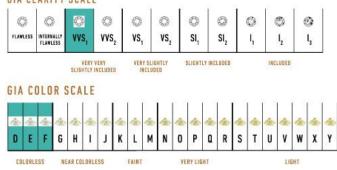

## **Signature Classic Necklace J-SE-275-RG**

The Signature Classic Necklace is available in 18K Rose ecological gold with Fairmined Certification and encrusted with diamonds of the finest DEF, VVS quality, responsibly mined and impeccably cut. This stunning creation is one-of-a-kind: individually cast, handset multi-sized diamonds, meticulously hand finished and polished to perfection.

Diamonds: 2.73 carats Stone Count: 462 **18K Gold:** ~65.0g Measurements: 17 x .3 x .2 in (432 x 8 x 4mm)

- 18K Rose Ecological Gold with Fairmined Certification
- Ethically sourced D-F and VVS1 Melee Diamonds
- Signature Lobster Catch and Loop oversized for ease of use
- Individually Cast, Hand Finished and Polished by Master Jewelers
- Presented in our custom Signature Embossed Wood Case with Signature Waterfall-Patterned Drawstring Cover
- <u>lewelry Care Instructions</u>
- Jewelry Icon Sizes