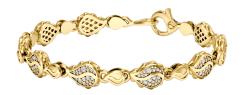

## **Signature Classic Bracelet** J-SE-255-YG

The Signature Classic Bracelet is available in 18K Yellow ecological gold with Fairmined Certification and encrusted with diamonds of the finest DEF, VVS quality, responsibly mined and impeccably cut. This captivating creation is one-of-a-kind: individually cast, handset diamonds, meticulously hand finished and polished to perfection. Sizes: P/S, M/L

Diamonds: P/S - 1.17 carats, M/L - 1.3 carats

**Stone Count:** P/S - 198, M/L - 220 **18K Gold:** P/S - 30.2q, M/L - 33.1q

Measurements - Length: P/S - 7.36 in. (187mm), M/L - 7.80 in. (198mm)

- 18K Yellow Ecological Gold with Fairmined Certification
- Ethically sourced DEF, VVS Multi-sized Diamonds
- Individually Cast, Hand Finished and Polished by Master Jewelers
- · Presented in our custom Signature Embossed Wood Case with Signature Waterfall-Patterned Drawstring Cover
- <u>Jewelry Care Instructions</u>
- Jewelry Icon Sizes