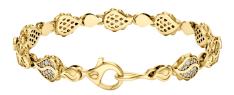

## **Signature Classic Bracelet** J-SE-255-YG

The Signature Classic Bracelet is available in 18K Yellow ecological gold with Fairmined Certification and encrusted with diamonds of the finest DEF, VVS quality, responsibly mined and impeccably cut. This captivating creation is one-of-a-kind: individually cast, handset diamonds, meticulously hand finished and polished to perfection. Sizes: P/S, M/L

Diamonds: P/S - 1.17 carats, M/L - 1.3 carats

**Stone Count:** P/S - 198, M/L - 220 **18K Gold:** P/S - 30.2q, M/L - 33.1q

Measurements - Length: P/S - 7.36 in. (187mm), M/L - 7.80 in. (198mm)

- 18K Yellow Ecological Gold with Fairmined Certification
- Ethically sourced DEF, VVS Multi-sized Diamonds
- Individually Cast, Hand Finished and Polished by Master Jewelers
- · Presented in our custom Signature Embossed Wood Case with Signature Waterfall-Patterned Drawstring Cover
- <u>Jewelry Care Instructions</u>
- Jewelry Icon Sizes