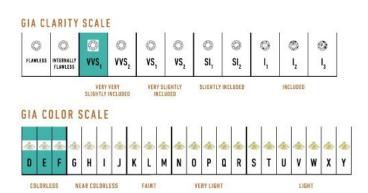

## **Signature Classic Bracelet** J-SE-255-YG

The Signature Classic Bracelet is available in 18K Yellow ecological gold with Fairmined Certification and encrusted with diamonds of the finest DEF, VVS quality, responsibly mined and impeccably cut. This captivating creation is one-of-a-kind: individually cast, handset diamonds, meticulously hand finished and polished to perfection. Sizes: P/S, M/L