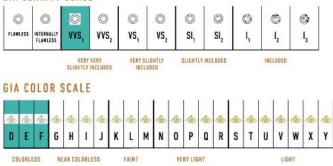

ification and encrusted with diamonds of the finest DEF, VVS quality, responsibly mined and impeccably cut. This captivating creation is one-of-a-kind: individually cast, handset diamonds, meticulously hand finished and polished to perfection. Sizes: P/S, M/L

Diamonds: P/S - 1.17 carats, M/L - 1.3 carats Stone Count: P/S - 198, M/L - 220 18K Gold: P/S - 30.2g, M/L - 33.1g Measurements - Length: P/S - 7.36 in. (187mm), M/L - 7.80 in. (198mm)

- 18K White Ecological Gold with Fairmined Certification
- Ethically sourced DEF, VVS Multi-sized Diamonds
- Individually Cast, Hand Finished and Polished by Master Jewelers
- Presented in our custom Signature Embossed Wood Case with Signature Waterfall-Patterned Drawstring Cover
- Jewelry Care Instructions
- Jewelry Icon Sizes

## GIA CLARITY SCALE