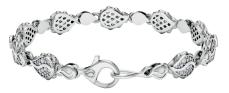

## Signature Classic Bracelet J-SE-255-WG

The Signature Classic Bracelet is available in 18K White ecological gold with Fairmined Certification and encrusted with diamonds of the finest DEF, VVS quality, responsibly mined and impeccably cut. This captivating creation is one-of-a-kind: individually cast, handset diamonds, meticulously hand finished and polished to perfection. Sizes: P/S, M/L

Diamonds: P/S - 1.17 carats, M/L - 1.3 carats Stone Count: P/S - 198, M/L - 220 18K Gold: P/S - 30.2g, M/L - 33.1g Measurements - Length: P/S - 7.36 in. (187mm), M/L - 7.80 in. (198mm)

- 18K White Ecological Gold with Fairmined Certification
- Ethically sourced DEF, VVS Multi-sized Diamonds
- Individually Cast, Hand Finished and Polished by Master Jewelers
- Presented in our custom Signature Embossed Wood Case with Signature Waterfall-Patterned Drawstring Cover
- Jewelry Care Instructions
- Jewelry Icon Sizes