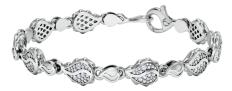

## Signature Classic Bracelet J-SE-255-WG

The Signature Classic Bracelet is available in 18K White ecological gold with Fairmined Certification and encrusted with diamonds of the finest DEF, VVS quality, responsibly mined and impeccably cut. This captivating creation is one-of-a-kind: individually cast, handset diamonds, meticulously hand finished and polished to perfection. Sizes: P/S, M/L

Diamonds: P/S - 1.17 carats, M/L - 1.3 carats Stone Count: P/S - 198, M/L - 220 18K Gold: P/S - 30.2g, M/L - 33.1g Measurements - Length: P/S - 7.36 in. (187mm), M/L - 7.80 in. (198mm)

- 18K White Ecological Gold with Fairmined Certification
- Ethically sourced DEF, VVS Multi-sized Diamonds
- Individually Cast, Hand Finished and Polished by Master Jewelers
- Presented in our custom Signature Embossed Wood Case with Signature Waterfall-Patterned Drawstring Cover
- Jewelry Care Instructions
- Jewelry Icon Sizes