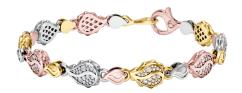

## **Signature Classic Bracelet** J-SE-255-TG

The Signature Classic Bracelet is available in 18K Tricolor ecological gold with Fairmined Certification and encrusted with diamonds of the finest DEF, VVS quality, responsibly mined and impeccably cut. This captivating creation is one-of-a-kind: individually cast, handset diamonds, meticulously hand finished and polished to perfection. Sizes: P/S, M/L

Diamonds: P/S - 1.17 carats, M/L - 1.3 carats

**Stone Count:** P/S - 198, M/L - 220 **18K Gold:** P/S - 30.2g, M/L - 33.1g

Measurements - Length: P/S - 7.36 in. (187mm), M/L - 7.80 in. (198mm)

- 18K Tricolor Ecological Gold with Fairmined Certification
- Ethically sourced DEF, VVS Multi-sized Diamonds
- Individually Cast, Hand Finished and Polished by Master Jewelers
- Presented in our custom Signature Embossed Wood Case with Signature Waterfall-Patterned Drawstring Cover
- <u>Jewelry Care Instructions</u>
- <u>lewelry Icon Sizes</u>