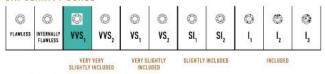

## **Signature Classic Bracelet** J-SE-255-TG

The Signature Classic Bracelet is available in 18K Tricolor ecological gold with Fairmined Certification and encrusted with diamonds of the finest DEF, VVS quality, responsibly mined and impeccably cut. This captivating creation is one-of-a-kind: individually cast, handset diamonds, meticulously hand finished and polished to perfection. Sizes: P/S, M/L

Diamonds: P/S - 1.17 carats, M/L - 1.3 carats

**Stone Count:** P/S - 198, M/L - 220 **18K Gold:** P/S - 30.2g, M/L - 33.1g

Measurements - Length: P/S - 7.36 in. (187mm), M/L - 7.80 in. (198mm)

- 18K Tricolor Ecological Gold with Fairmined Certification
- Ethically sourced DEF, VVS Multi-sized Diamonds
- Individually Cast, Hand Finished and Polished by Master Jewelers
- Presented in our custom Signature Embossed Wood Case with Signature Waterfall-Patterned Drawstring Cover
- <u>Jewelry Care Instructions</u>
- <u>lewelry Icon Sizes</u>