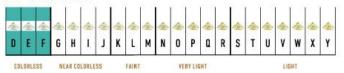

diamonds of the finest DEF, VVS quality, responsibly mined and impeccably cut. This captivating creation is one-of-a-kind: individually cast, handset diamonds, meticulously hand finished and polished to perfection. Sizes: P/S, M/L

Diamonds: P/S - 1.17 carats, M/L - 1.3 carats

**Stone Count:** P/S - 198, M/L - 220 **18K Gold:** P/S - 30.2g, M/L - 33.1g

Measurements - Length: P/S - 7.36 in. (187mm), M/L - 7.80 in. (198mm)

- 18K Tricolor Ecological Gold with Fairmined Certification
- Ethically sourced DEF, VVS Multi-sized Diamonds
- Individually Cast, Hand Finished and Polished by Master Jewelers
- Presented in our custom Signature Embossed Wood Case with Signature Waterfall-Patterned Drawstring Cover
- <u>Jewelry Care Instructions</u>
- <u>lewelry Icon Sizes</u>





## GIA COLOR SCALE