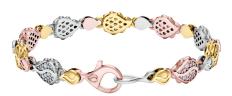

## **Signature Classic Bracelet** J-SE-255-TG

The Signature Classic Bracelet is available in 18K Tricolor ecological gold with Fairmined Certification and encrusted with diamonds of the finest DEF, VVS quality, responsibly mined and impeccably cut. This captivating creation is one-of-a-kind: individually cast, handset diamonds, meticulously hand finished and polished to perfection. Sizes: P/S, M/L

Diamonds: P/S - 1.17 carats, M/L - 1.3 carats

**Stone Count:** P/S - 198, M/L - 220 **18K Gold:** P/S - 30.2g, M/L - 33.1g

Measurements - Length: P/S - 7.36 in. (187mm), M/L - 7.80 in. (198mm)

- 18K Tricolor Ecological Gold with Fairmined Certification
- Ethically sourced DEF, VVS Multi-sized Diamonds
- Individually Cast, Hand Finished and Polished by Master Jewelers
- Presented in our custom Signature Embossed Wood Case with Signature Waterfall-Patterned Drawstring Cover
- <u>Jewelry Care Instructions</u>
- <u>lewelry Icon Sizes</u>