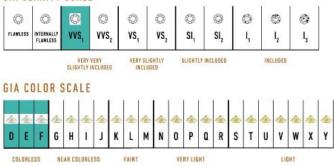

tification and encrusted with diamonds of the finest DEF, VVS quality, responsibly mined and impeccably cut. This captivating creation is one-of-a-kind: individually cast, handset diamonds, meticulously hand finished and polished to perfection. Sizes: P/S, M/L

Diamonds: P/S - 1.17 carats, M/L - 1.3 carats Stone Count: P/S - 198, M/L - 220 18K Gold: P/S - 30.2g, M/L - 33.1g Measurements - Length: P/S - 7.36 in. (187mm), M/L - 7.80 in. (198mm)

- 18K Rose Ecological Gold with Fairmined Certification
- Ethically sourced DEF, VVS Multi-sized Diamonds
- Individually Cast, Hand Finished and Polished by Master Jewelers
- Presented in our custom Signature Embossed Wood Case with Signature Waterfall-Patterned Drawstring Cover
- Jewelry Care Instructions
- Jewelry Icon Sizes

## GIA CLARITY SCALE