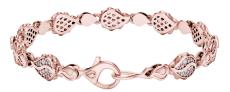

## Signature Classic Bracelet J-SE-255-RG

The Signature Classic Bracelet is available in 18K Rose ecological gold with Fairmined Certification and encrusted with diamonds of the finest DEF, VVS quality, responsibly mined and impeccably cut. This captivating creation is one-of-a-kind: individually cast, handset diamonds, meticulously hand finished and polished to perfection. Sizes: P/S, M/L

Diamonds: P/S - 1.17 carats, M/L - 1.3 carats Stone Count: P/S - 198, M/L - 220 18K Gold: P/S - 30.2g, M/L - 33.1g Measurements - Length: P/S - 7.36 in. (187mm), M/L - 7.80 in. (198mm)

- 18K Rose Ecological Gold with Fairmined Certification
- Ethically sourced DEF, VVS Multi-sized Diamonds
- Individually Cast, Hand Finished and Polished by Master Jewelers
- Presented in our custom Signature Embossed Wood Case with Signature Waterfall-Patterned Drawstring Cover
- Jewelry Care Instructions
- Jewelry Icon Sizes