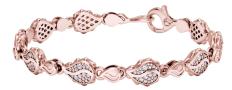

## Signature Classic Bracelet J-SE-255-RG

The Signature Classic Bracelet is available in 18K Rose ecological gold with Fairmined Certification and encrusted with diamonds of the finest DEF, VVS quality, responsibly mined and impeccably cut. This captivating creation is one-of-a-kind: individually cast, handset diamonds, meticulously hand finished and polished to perfection. Sizes: P/S, M/L

Diamonds: P/S - 1.17 carats, M/L - 1.3 carats Stone Count: P/S - 198, M/L - 220 18K Gold: P/S - 30.2g, M/L - 33.1g Measurements - Length: P/S - 7.36 in. (187mm), M/L - 7.80 in. (198mm)

- 18K Rose Ecological Gold with Fairmined Certification
- Ethically sourced DEF, VVS Multi-sized Diamonds
- Individually Cast, Hand Finished and Polished by Master Jewelers
- Presented in our custom Signature Embossed Wood Case with Signature Waterfall-Patterned Drawstring Cover
- Jewelry Care Instructions
- Jewelry Icon Sizes