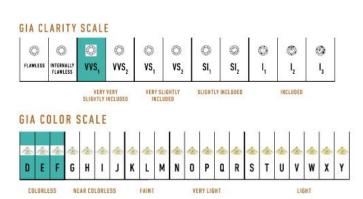

Diamonds: 0.10 carat

Stone Count: 2 18K Gold: ~31.4g

• 18K White Ecological Gold with Fairmined Certification

- Ethically sourced D-F and VVS1 Melee and Single Diamonds
- Individually Cast, Hand Finished and Polished by Master Jewelers
- 18mm 10x magnification triplet lens fully corrected for spherical aberration (distortion) and chromatic aberration (color) Issued by the G.I.A. (Gemological Institute of America) Encased in 18K White Gold for visual clarity
- Presented in our custom Signature Embossed Wood Case with Signature Waterfall-Patterned Drawstring Cover