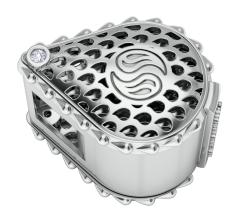

Diamonds: 0.10 carat

Stone Count: 2 18K Gold: ~31.4g

• 18K White Ecological Gold with Fairmined Certification

- Ethically sourced D-F and VVS1 Melee and Single Diamonds
- Individually Cast, Hand Finished and Polished by Master Jewelers
- 18mm 10x magnification triplet lens fully corrected for spherical aberration (distortion) and chromatic aberration (color) Issued by the G.I.A. (Gemological Institute of America) Encased in 18K White Gold for visual clarity
- Presented in our custom Signature Embossed Wood Case with Signature Waterfall-Patterned Drawstring Cover