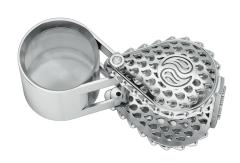

## **Royal Signature Collector's Loupe J-SE-020-WG**

Our Royal Signature Collector's Loupe is available in 18K White ecological gold with Fairmined Certification. A fascinating piece of art, revel in the mesmerizing facets and stunning sparkle of your exquisite jewels as you relish and savor them utilizing our incredible magnifying creation.

Truly a collectible, the Royal Signature Collector's Loupe is individually cast with handset precious DEF, VVS quality diamonds, meticulously hand finished and polished to perfection. For the jewelry afficionado who has everything, treat yourself or surprise a loved one with our genuinely one-of-a-kind loupe sculpture marvel.

Diamonds: 0.10 carat

Stone Count: 2 18K Gold: ~31.4g

• 18K White Ecological Gold with Fairmined Certification

- Ethically sourced D-F and VVS1 Melee and Single Diamonds
- Individually Cast, Hand Finished and Polished by Master Jewelers
- 18mm 10x magnification triplet lens fully corrected for spherical aberration (distortion) and chromatic aberration (color) Issued by the G.I.A. (Gemological Institute of America) Encased in 18K White Gold for visual clarity
- Presented in our custom Signature Embossed Wood Case with Signature Waterfall-Patterned Drawstring Cover