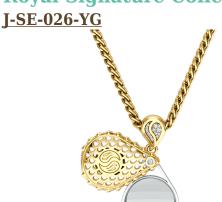

## **Royal Signature Collector's Loupe Pendant**

Fine Jewelry Collectors, behold an indispensable treasure. Our Royal Signature Collector's Loupe Pendant is a genuine showstopper and conversation piece that allows you to be up close and personal with your favorite gemstones. Revel in the mesmerizing facets and stunning sparkle of your exquisite jewels and exult in sporting our amazing Signature Loupe Pendant for all to appreciate.

This creative masterpiece is a work of art, individually cast with handset precious individual and melee diamonds, meticulously hand finished and polished to perfection. For the jewelry aficionado who has everything, treat yourself or surprise a loved one with a truly one-of-a-kind wearable sculpture.

Diamonds: 0.3CT Stone Count: 15 18K Gold: ~19.6q

Chain Length: 24in (607mm)

- 18K Yellow Ecological Gold with Fairmined Certification
- Ethically sourced D-F and VVS1 Melee and Single Diamonds
- Individually Cast, Hand Finished and Polished by Master Jewelers
- 18mm 10x magnification triplet lens fully corrected for spherical aberration (distortion) and chromatic aberration (color) Issued by the G.I.A. (Gemological Institute of America) Encased in 18K White Gold for visual clarity
- Luxurious 2.5mm Signature Chain 24" Length
- Signature Lobster Catch oversized for ease of use
- Presented in our custom Signature Embossed Wood Case with Signature Waterfall-Patterned Drawstring Cover