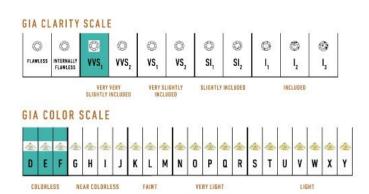

Diamonds: 0.3CT Stone Count: 15 18K Gold: ~19.6q

Chain Length: 24in (607mm)

- 18K Yellow Ecological Gold with Fairmined Certification
- Ethically sourced D-F and VVS1 Melee and Single Diamonds
- Individually Cast, Hand Finished and Polished by Master Jewelers
- 18mm 10x magnification triplet lens fully corrected for spherical aberration (distortion) and chromatic aberration (color) Issued by the G.I.A. (Gemological Institute of America) Encased in 18K White Gold for visual clarity
- Luxurious 2.5mm Signature Chain 24" Length
- Signature Lobster Catch oversized for ease of use
- Presented in our custom Signature Embossed Wood Case with Signature Waterfall-Patterned Drawstring Cover