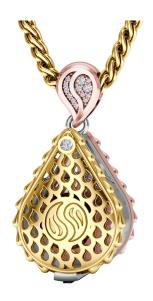

## **Royal Signature Collector's Loupe Pendant**

Fine Jewelry Collectors, behold an indispensable treasure. Our Royal Signature Collector's Loupe Pendant is a genuine showstopper and conversation piece that allows you to be up close and personal with your favorite gemstones. Revel in the mesmerizing facets and stunning sparkle of your exquisite jewels and exult in sporting our amazing Signature Loupe Pendant for all to appreciate.

This creative masterpiece is a work of art, individually cast with handset precious individual and melee diamonds, meticulously hand finished and polished to perfection. For the jewelry aficionado who has everything, treat yourself or surprise a loved one with a truly one-of-a-kind wearable sculpture.

Diamonds: 0.3CT Stone Count: 15 18K Gold: ~19.6q

Chain Length: 24in (607mm)

- 18K Yellow Ecological Gold with Fairmined Certification
- Ethically sourced D-F and VVS1 Melee and Single Diamonds
- Individually Cast, Hand Finished and Polished by Master Jewelers
- 18mm 10x magnification triplet lens fully corrected for spherical aberration (distortion) and chromatic aberration (color) Issued by the G.I.A. (Gemological Institute of America) Encased in 18K White Gold for visual clarity
- Luxurious 2.5mm Signature Chain 24" Length
- Signature Lobster Catch oversized for ease of use
- Presented in our custom Signature Embossed Wood Case with Signature Waterfall-Patterned Drawstring Cover