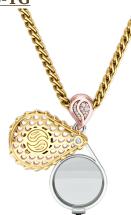

## **Royal Signature Collector's Loupe Pendant** I-SE-026-TG

Our Royal Signature Collector's Loupe Pendant is available in 18K Tricolor ecological gold with Fairmined Certification. A genuine showstopper, this conversation piece allows you to be up close and personal with your favorite gemstones. Revel in the mesmerizing facets and stunning sparkle of your exquisite jewels and exult in sporting our amazing Signature Loupe Pendant for all to appreciate.

This creative masterpiece is a work of art, individually cast with handset precious DEF, VVS quality multi-sized diamonds, meticulously hand finished and polished to perfection. For the jewelry aficionado who has everything, treat yourself or surprise a loved one with a truly one-of-a-kind wearable sculpture.

## Diamonds: 0.26 carat Stone Count: 28 18K Gold: ~55.0g Chain Length: 24in (607mm)

- 18K Rose Ecological Gold with Fairmined Certification
- Ethically sourced D-F and VVS1 Melee and Single Diamonds
- Individually Cast, Hand Finished and Polished by Master Jewelers
- 18mm 10x magnification triplet lens fully corrected for spherical aberration (distortion) and chromatic aberration (color) - Issued by the G.I.A. (Gemological Institute of America) - Encased in 18K White Gold for visual clarity
- Luxurious 2.5mm Signature Chain 24" Length
- Signature Lobster Catch oversized for ease of use
- Presented in our custom Signature Embossed Wood Case with Signature Waterfall-Patterned Drawstring Cover