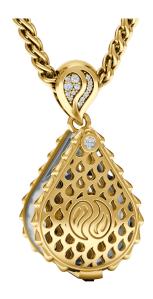

## **Royal Signature Collector's Loupe Pendant** I-SE-026-TG

Our Royal Signature Collector's Loupe Pendant is available in 18K Tricolor ecological gold with Fairmined Certification. A genuine showstopper, this conversation piece allows you to be up close and personal with your favorite gemstones. Revel in the mesmerizing facets and stunning sparkle of your exquisite jewels and exult in sporting our amazing Signature Loupe Pendant for all to appreciate.

This creative masterpiece is a work of art, individually cast with handset precious DEF, VVS quality multi-sized diamonds, meticulously hand finished and polished to perfection. For the jewelry aficionado who has everything, treat yourself or surprise a loved one with a truly one-of-a-kind wearable sculpture.

## Diamonds: 0.26 carat Stone Count: 28 18K Gold: ~55.0g Chain Length: 24in (607mm)

- 18K Rose Ecological Gold with Fairmined Certification
- Ethically sourced D-F and VVS1 Melee and Single Diamonds
- Individually Cast, Hand Finished and Polished by Master Jewelers
- 18mm 10x magnification triplet lens fully corrected for spherical aberration (distortion) and chromatic aberration (color) - Issued by the G.I.A. (Gemological Institute of America) - Encased in 18K White Gold for visual clarity
- Luxurious 2.5mm Signature Chain 24" Length
- Signature Lobster Catch oversized for ease of use
- Presented in our custom Signature Embossed Wood Case with Signature Waterfall-Patterned Drawstring Cover