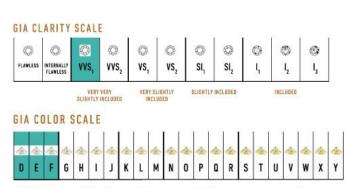

## Rain Classic Pendant

J-SE-362-WG

The Rain Classic Pendant is available in 18K White ecological gold with Fairmined Certification. Adorned with GIA Certified Waterdrop Shaped diamonds of the finest DEF, VVS1 quality, responsibly mined and impeccably cut. This stunning piece is one-of-a-kind: individually cast, handset diamonds, meticulously hand finished and polished to perfection.