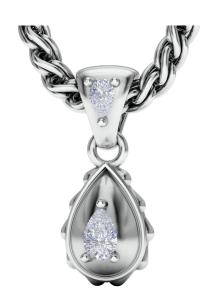

## Rain Classic Pendant

J-SE-362-WG

The Rain Classic Pendant is available in 18K White ecological gold with Fairmined Certification. Adorned with GIA Certified Waterdrop Shaped diamonds of the finest DEF, VVS1 quality, responsibly mined and impeccably cut. This stunning piece is one-of-a-kind: individually cast, handset diamonds, meticulously hand finished and polished to perfection.

Diamonds: 0.46 carat

**Stone Count: 2** 

Certificate(s): 1 GIA Report

18K Gold: ~20.40g

Chain Length: 17 in (432mm)

- 18K White Ecological Gold with Fairmined Certification
- Ethically sourced D-F and VVS1 Diamonds GIA Certificates provided
- Individually Cast, Hand Finished and Polished by Master Jewelers
- Luxurious 2.5mm Signature Chain 17" Length
- Signature Lobster Catch oversized for ease of use
- Presented in our custom Signature Embossed Wood Case with Signature Waterfall-Patterned Drawstring Cover
- <u>Jewelry Care Instructions</u>
- Jewelry Icon Sizes