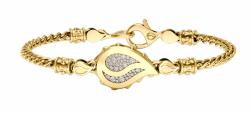

## **Signature Grand Chain Bracelet**<u>JR-SE-280-YG-M</u>

The Signature Grand Chain Bracelet is available in 18K Rose ecological gold with Fairmined Certification. The Signature Grand Icon is encrusted with multi-sized diamonds of the finest DEF, VVS quality, responsibly mined and impeccably cut. Our Signature chain, clasp and decorative detailing sets this stunning piece apart from all others: individually cast, handset diamonds, meticulously hand finished and polished to perfection.

Diamonds: 0.31 carat Stone Count: 42 18K Gold: ~17.5g

Measurements - Length: M/L 7.5 in. (189mm)

- 18K Yellow Ecological Gold with Fairmined Certification
- Individually Cast, Hand Finished and Polished by Master Jewelers
- Presented in our custom Signature Embossed Wood Case with Signature Waterfall-Patterned Drawstring Cover
- lewelry Care Instructions
- Jewelry Icon Sizes