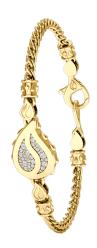

## **Signature Grand Chain Bracelet**<u>JR-SE-280-YG-M</u>

The Signature Grand Chain Bracelet is available in 18K Rose ecological gold with Fairmined Certification. The Signature Grand Icon is encrusted with multi-sized diamonds of the finest DEF, VVS quality, responsibly mined and impeccably cut. Our Signature chain, clasp and decorative detailing sets this stunning piece apart from all others: individually cast, handset diamonds, meticulously hand finished and polished to perfection.

Diamonds: 0.31 carat Stone Count: 42 18K Gold: ~17.5g

Measurements - Length: M/L 7.5 in. (189mm)

- 18K Yellow Ecological Gold with Fairmined Certification
- Individually Cast, Hand Finished and Polished by Master Jewelers
- Presented in our custom Signature Embossed Wood Case with Signature Waterfall-Patterned Drawstring Cover
- lewelry Care Instructions
- Jewelry Icon Sizes