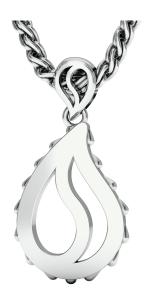

**High Pure Royal Pendant** 

J-SE-460-WG

The High Pure Royal Pendant is available in 18K White ecological gold with Fairmined Certification. This stunning piece is one-of-a-kind: individually cast, meticulously hand finished and polished to perfection.

**18K Gold:** ~24.5g

Chain Length: 17 in (432mm)

- 18K White Ecological Gold with Fairmined Certification
- Individually Cast, Hand Finished and Polished by Master Jewelers
- Luxurious 2.5mm Signature Chain 17" Length
- Signature Lobster Catch oversized for ease of use
- Presented in our custom Signature Embossed Wood Case with Signature Waterfall-Patterned Drawstring Cover
- Jewelry Care Instructions
- <u>Jewelry Icon Sizes</u>