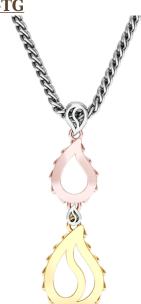

## **High Pure Royal Duo Pendant**

**J-SE-465-TG** 

The High Pure Royal Duo Pendant is available in 18K Tri-colored ecological gold with Fairmined Certification. This stunning piece is one-of-a-kind: individually cast, meticulously hand finished and polished to perfection.

18K Gold: ~35.2g

Chain Length: 17 in (432mm)

- 18K Tri-colored Ecological Gold with Fairmined Certification
- Individually Cast, Hand Finished and Polished by Master Jewelers
- Luxurious 2.5mm Signature Chain 17" Length
- Signature Lobster Catch oversized for ease of use
- Presented in our custom Signature Embossed Wood Case with Signature Waterfall-Patterned Drawstring Cover
- <u>Jewelry Care Instructions</u>
- Jewelry Icon Sizes