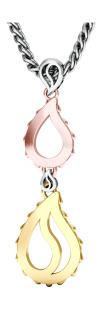

## **High Pure Royal Duo Pendant**

**J-SE-465-TG** 

The High Pure Royal Duo Pendant is available in 18K Tri-colored ecological gold with Fairmined Certification. This stunning piece is one-of-a-kind: individually cast, meticulously hand finished and polished to perfection.

18K Gold: ~35.2g

Chain Length: 17 in (432mm)

- 18K Tri-colored Ecological Gold with Fairmined Certification
- Individually Cast, Hand Finished and Polished by Master Jewelers
- Luxurious 2.5mm Signature Chain 17" Length
- Signature Lobster Catch oversized for ease of use
- Presented in our custom Signature Embossed Wood Case with Signature Waterfall-Patterned Drawstring Cover
- <u>Jewelry Care Instructions</u>
- Jewelry Icon Sizes