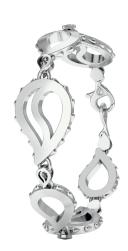

## High Pure Royal Duo Bracelet J-SE-450-WG

The High Pure Royal Duo Bracelet is available in 18K White ecological gold with Fairmined Certification. This stunning piece is one-of-a-kind: individually cast, meticulously hand finished and polished to perfection. Sizes: P/S, M/L

18K Gold: P/S - 54.3g, M/L - 61.5g

Measurements - Length: P/S - 7.38 in. (188mm), M/L - 8.20 in. (208mm)

- 18K White Ecological Gold with Fairmined Certification
- Individually Cast, Hand Finished and Polished by Master Jewelers
- Presented in our custom Signature Embossed Wood Case with Signature Waterfall-Patterned Drawstring Cover
- Jewelry Care Instructions
- Jewelry Icon Sizes