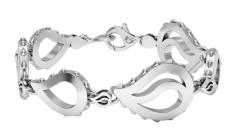

## High Pure Royal Duo Bracelet J-SE-450-WG

The High Pure Royal Duo Bracelet is available in 18K White ecological gold with Fairmined Certification. This stunning piece is one-of-a-kind: individually cast, meticulously hand finished and polished to perfection. Sizes: P/S, M/L

18K Gold: P/S - 54.3g, M/L - 61.5g

Measurements - Length: P/S - 7.38 in. (188mm), M/L - 8.20 in. (208mm)

- 18K White Ecological Gold with Fairmined Certification
- Individually Cast, Hand Finished and Polished by Master Jewelers
- Presented in our custom Signature Embossed Wood Case with Signature Waterfall-Patterned Drawstring Cover
- Jewelry Care Instructions
- Jewelry Icon Sizes