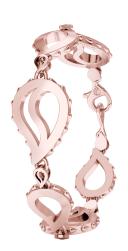

## **High Pure Royal Duo Bracelet J-SE-450-RG**

The High Pure Royal Duo Bracelet is available in 18K Rose ecological gold with Fairmined Certification. This stunning piece is one-of-a-kind: individually cast, meticulously hand finished and polished to perfection. Sizes: P/S, M/L

**18K Gold:** P/S - 54.3g, M/L - 61.5g **Measurements - Length:** P/S - 7.38 in. (188mm), M/L - 8.20 in. (208mm)

- 18K Rose Ecological Gold with Fairmined Certification
- Individually Cast, Hand Finished and Polished by Master Jewelers
- Presented in our custom Signature Embossed Wood Case with Signature Waterfall-Patterned Drawstring Cover
- Jewelry Care Instructions
- Jewelry Icon Sizes