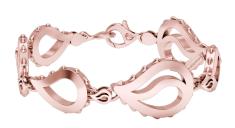

## **High Pure Royal Duo Bracelet J-SE-450-RG**

The High Pure Royal Duo Bracelet is available in 18K Rose ecological gold with Fairmined Certification. This stunning piece is one-of-a-kind: individually cast, meticulously hand finished and polished to perfection. Sizes: P/S, M/L

**18K Gold:** P/S - 54.3g, M/L - 61.5g **Measurements - Length:** P/S - 7.38 in. (188mm), M/L - 8.20 in. (208mm)

- 18K Rose Ecological Gold with Fairmined Certification
- Individually Cast, Hand Finished and Polished by Master Jewelers
- Presented in our custom Signature Embossed Wood Case with Signature Waterfall-Patterned Drawstring Cover
- Jewelry Care Instructions
- Jewelry Icon Sizes