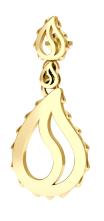

## High Pure Royal Duo Drop Earrings JR-SE-420-YG

These High Pure Royal Duo Drop Earrings are available in 18K Yellow ecological gold with Fairmined Certification. This stunning pair is one-of-a-kind: individually cast, meticulously hand finished and polished to perfection.

**18K Gold:** ~30.2g

**Measurements:** 1.8 x .8 x .2 in (45 x 19.5 x 4mm)

- 18K Yellow Ecological Gold with Fairmined Certification
- Individually Cast, Hand Finished and Polished by Master Jewelers
- Supportive oversized friction earring backs
- Presented in our custom Signature Embossed Wood Case with Signature Waterfall-Patterned Drawstring Cover
- Jewelry Care Instructions
- Jewelry Icon Sizes