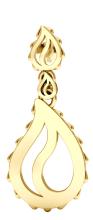

## High Pure Royal Duo Drop Earrings JR-SE-420-YG

These High Pure Royal Duo Drop Earrings are available in 18K Yellow ecological gold with Fairmined Certification. This stunning pair is one-of-a-kind: individually cast, meticulously hand finished and polished to perfection.

**18K Gold:** ~30.2g

**Measurements:** 1.8 x .8 x .2 in (45 x 19.5 x 4mm)

- 18K Yellow Ecological Gold with Fairmined Certification
- Individually Cast, Hand Finished and Polished by Master Jewelers
- Supportive oversized friction earring backs
- Presented in our custom Signature Embossed Wood Case with Signature Waterfall-Patterned Drawstring Cover
- Jewelry Care Instructions
- Jewelry Icon Sizes