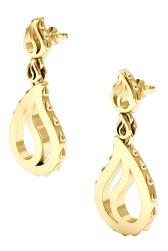

## High Pure Royal Duo Drop Earrings JR-SE-420-YG

These High Pure Royal Duo Drop Earrings are available in 18K Yellow ecological gold with Fairmined Certification. This stunning pair is one-of-a-kind: individually cast, meticulously hand finished and polished to perfection.

**18K Gold:** ~30.2g

**Measurements:** 1.8 x .8 x .2 in (45 x 19.5 x 4mm)

- 18K Yellow Ecological Gold with Fairmined Certification
- Individually Cast, Hand Finished and Polished by Master Jewelers
- Supportive oversized friction earring backs
- Presented in our custom Signature Embossed Wood Case with Signature Waterfall-Patterned Drawstring Cover
- Jewelry Care Instructions
- Jewelry Icon Sizes