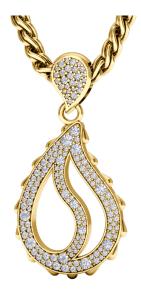

The High Pave Royal Pendant is available in 18K Yellow ecological gold with Fairmined Certification. Encrusted with diamonds of the finest DEF, VVS quality, responsibly mined and impeccably cut. This stunning piece is one-of-a-kind: individually cast, handset multi-sized diamonds, meticulously hand finished and polished to perfection.

Diamonds: 0.86 carat Stone Count: 150 18K Gold: ~25.1g Chain Length: 17in (432mm)

- 18K Yellow Ecological Gold with Fairmined Certification
- Ethically sourced D-F and VVS1 Melee Diamonds
- Luxurious 2.5mm Signature Chain 17" Length
- Signature Lobster Catch oversized for ease of use
- Individually Cast, Hand Finished and Polished by Master Jewelers
- Presented in our custom Signature Embossed Wood Case with Signature Waterfall-Patterned Drawstring Cover
- Jewelry Care Instructions
- Jewelry Icon Sizes