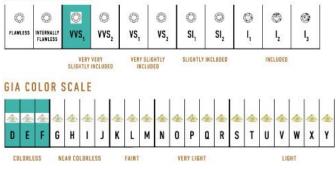

with Fairmined Certification. Encrusted with diamonds of the finest DEF, VVS quality, responsibly mined and impeccably cut. This stunning piece is one-of-a-kind: individually cast, handset multi-sized diamonds, meticulously hand finished and polished to perfection.

Diamonds: 0.86 carat Stone Count: 150 18K Gold: ~25.1g Chain Length: 17in (432mm)

- 18K Yellow Ecological Gold with Fairmined Certification
- Ethically sourced D-F and VVS1 Melee Diamonds
- Luxurious 2.5mm Signature Chain 17" Length
- Signature Lobster Catch oversized for ease of use
- Individually Cast, Hand Finished and Polished by Master Jewelers
- Presented in our custom Signature Embossed Wood Case with Signature Waterfall-Patterned Drawstring Cover
- Jewelry Care Instructions
- Jewelry Icon Sizes

## GIA CLARITY SCALE