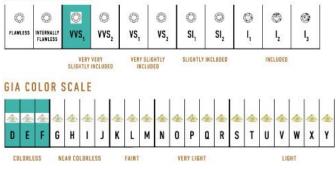

ld with Fairmined Certification. Encrusted with diamonds of the finest DEF, VVS quality, responsibly mined and impeccably cut. This stunning piece is one-of-a-kind: individually cast, handset multi-sized diamonds, meticulously hand finished and polished to perfection.

Diamonds: 0.86 carat Stone Count: 150 18K Gold: ~25.1g Chain Length: 17in (432mm)

- 18K Rose Ecological Gold with Fairmined Certification
- Ethically sourced D-F and VVS1 Melee Diamonds
- Luxurious 2.5mm Signature Chain 17" Length
- Signature Lobster Catch oversized for ease of use
- Individually Cast, Hand Finished and Polished by Master Jewelers
- Presented in our custom Signature Embossed Wood Case with Signature Waterfall-Patterned Drawstring Cover
- Jewelry Care Instructions
- Jewelry Icon Sizes

## GIA CLARITY SCALE