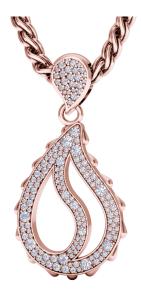

The High Pave Royal Pendant is available in 18K Rose ecological gold with Fairmined Certification. Encrusted with diamonds of the finest DEF, VVS quality, responsibly mined and impeccably cut. This stunning piece is one-of-a-kind: individually cast, handset multi-sized diamonds, meticulously hand finished and polished to perfection.

Diamonds: 0.86 carat Stone Count: 150 18K Gold: ~25.1g Chain Length: 17in (432mm)

- 18K Rose Ecological Gold with Fairmined Certification
- Ethically sourced D-F and VVS1 Melee Diamonds
- Luxurious 2.5mm Signature Chain 17" Length
- Signature Lobster Catch oversized for ease of use
- Individually Cast, Hand Finished and Polished by Master Jewelers
- Presented in our custom Signature Embossed Wood Case with Signature Waterfall-Patterned Drawstring Cover
- Jewelry Care Instructions
- Jewelry Icon Sizes