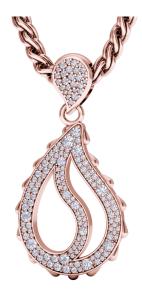

This High Pave Royal Pendant is available in 18K Rose ecological gold with Fairmined Certification. It is encrusted with diamonds of the finest DEF, VVS quality, responsibly mined and impeccably cut. One-of-a-kind, this stunning pendant is individually cast with handset diamonds, meticulously hand finished and polished to perfection.

Diamonds: 0.86 carat Stone Count: 150 18K Gold: ~25.1g Chain Length: 17in (432mm)

- 18K Rose Ecological Gold with Fairmined Certification
- Ethically sourced D-F and VVS1 Melee Diamonds
- Luxurious 2.5mm Signature Chain 17" Length
- Signature Lobster Catch oversized for ease of use
- Individually Cast, Hand Finished and Polished by Master Jewelers
- Presented in our custom Signature Embossed Wood Case with Signature Waterfall-Patterned Drawstring Cover
- Jewelry Care Instructions
- Jewelry Icon Sizes