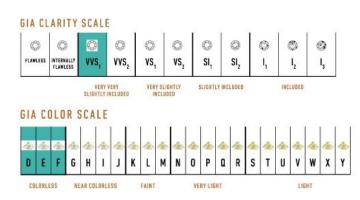

This High Pave Royal Pendant is available in 18K Rose ecological gold with Fairmined Certification. It is encrusted with diamonds of the finest DEF, VVS quality, responsibly mined and impeccably cut. One-of-a-kind, this stunning pendant is individually cast with handset diamonds, meticulously hand finished and polished to perfection.

Diamonds: 0.86 carat Stone Count: 150 18K Gold: ~25.1g Chain Length: 17in (432mm)

- 18K Rose Ecological Gold with Fairmined Certification
- Ethically sourced D-F and VVS1 Melee Diamonds
- Luxurious 2.5mm Signature Chain 17" Length
- Signature Lobster Catch oversized for ease of use
- Individually Cast, Hand Finished and Polished by Master Jewelers
- Presented in our custom Signature Embossed Wood Case with Signature Waterfall-Patterned Drawstring Cover
- Jewelry Care Instructions
- Jewelry Icon Sizes