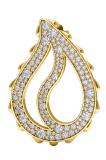

## **High Pave Royal Earrings** I-SE-110-YG

The High Pave Royal Earrings are available in 18K Yellow ecological gold with Fairmined Certification. Encrusted with diamonds of the finest DEF, VVS quality, responsibly mined and impeccably cut. This stunning pair is one-of-a-kind: individually cast, handset multi-sized diamonds, meticulously hand finished and polished to perfection.

Diamonds: 1.44 carats Stone Count: 246 18K Gold: ~17.4g

**Measurements:** 1.1 x .8 x .2in (27 x 20 x 4mm)

- 18K Yellow Ecological Gold with Fairmined Certification
- Ethically sourced D-F and VVS1 Melee Diamonds
- Supportive oversized friction earring backs
- Individually Cast, Hand Finished and Polished by Master Jewelers
- Presented in our custom Signature Embossed Wood Case with Signature Waterfall-Patterned Drawstring Cover
- lewelry Care Instructions
- Jewelry Icon Sizes