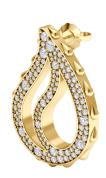

## **High Pave Royal Earrings** I-SE-110-YG

The High Pave Royal Earrings are available in 18K Yellow ecological gold with Fairmined Certification. Encrusted with diamonds of the finest DEF, VVS quality, responsibly mined and impeccably cut. This stunning pair is one-of-a-kind: individually cast, handset multi-sized diamonds, meticulously hand finished and polished to perfection.

Diamonds: 1.44 carats Stone Count: 246 18K Gold: ~17.4g

**Measurements:** 1.1 x .8 x .2in (27 x 20 x 4mm)

- 18K Yellow Ecological Gold with Fairmined Certification
- Ethically sourced D-F and VVS1 Melee Diamonds
- Supportive oversized friction earring backs
- Individually Cast, Hand Finished and Polished by Master Jewelers
- Presented in our custom Signature Embossed Wood Case with Signature Waterfall-Patterned Drawstring Cover
- lewelry Care Instructions
- Jewelry Icon Sizes