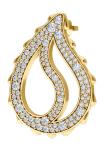

## **High Pave Royal Earrings** I-SE-110-YG

The High Pave Royal Earrings are available in 18K Yellow ecological gold with Fairmined Certification. Encrusted with diamonds of the finest DEF, VVS quality, responsibly mined and impeccably cut. This stunning pair is one-of-a-kind: individually cast, handset multi-sized diamonds, meticulously hand finished and polished to perfection.

Diamonds: 1.44 carats Stone Count: 246 18K Gold: ~17.4g

**Measurements:** 1.1 x .8 x .2in (27 x 20 x 4mm)

- 18K Yellow Ecological Gold with Fairmined Certification
- Ethically sourced D-F and VVS1 Melee Diamonds
- Supportive oversized friction earring backs
- Individually Cast, Hand Finished and Polished by Master Jewelers
- Presented in our custom Signature Embossed Wood Case with Signature Waterfall-Patterned Drawstring Cover
- lewelry Care Instructions
- Jewelry Icon Sizes