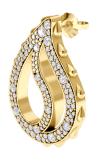

## **High Pave Royal Earrings** I-SE-110-YG

The High Pave Royal Earrings are available in 18K Yellow ecological gold with Fairmined Certification. Encrusted with diamonds of the finest DEF, VVS quality, responsibly mined and impeccably cut. This stunning pair is one-of-a-kind: individually cast, handset multi-sized diamonds, meticulously hand finished and polished to perfection.

Diamonds: 1.44 carats Stone Count: 246 18K Gold: ~17.4g

**Measurements:** 1.1 x .8 x .2in (27 x 20 x 4mm)

- 18K Yellow Ecological Gold with Fairmined Certification
- Ethically sourced D-F and VVS1 Melee Diamonds
- Supportive oversized friction earring backs
- Individually Cast, Hand Finished and Polished by Master Jewelers
- Presented in our custom Signature Embossed Wood Case with Signature Waterfall-Patterned Drawstring Cover
- lewelry Care Instructions
- Jewelry Icon Sizes