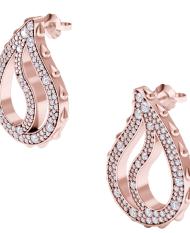

## High Pave Royal Earrings J-SE-110-RG

The High Pave Royal Earrings are available in 18K Rose ecological gold with Fairmined Certification. Encrusted with diamonds of the finest DEF, VVS quality, responsibly mined and impeccably cut. This stunning pair is one-of-a-kind: individually cast, handset multi-sized diamonds, meticulously hand finished and polished to perfection.

Diamonds: 1.44 carats Stone Count: 246 18K Gold: ~17.4g Measurements: 1.1 x .8 x .2in (27 x 20 x 4mm)

- 18K Rose Ecological Gold with Fairmined Certification
- Ethically sourced D-F and VVS1 Melee Diamonds
- Supportive oversized friction earring backs
- Individually Cast, Hand Finished and Polished by Master Jewelers
- Presented in our custom Signature Embossed Wood Case with Signature Waterfall-Patterned Drawstring Cover
- Jewelry Care Instructions
- Jewelry Icon Sizes