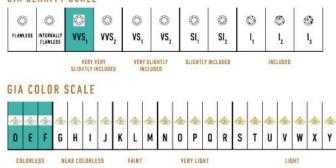

ilable in 18K Rose ecological gold with Fairmined Certification. Encrusted with diamonds of the finest DEF, VVS quality, responsibly mined and impeccably cut. This stunning pair is one-of-a-kind: individually cast, handset multi-sized diamonds, meticulously hand finished and polished to perfection.

Diamonds: 1.44 carats Stone Count: 246 18K Gold: ~17.4g Measurements: 1.1 x .8 x .2in (27 x 20 x 4mm)

- 18K Rose Ecological Gold with Fairmined Certification
- Ethically sourced D-F and VVS1 Melee Diamonds
- Supportive oversized friction earring backs
- Individually Cast, Hand Finished and Polished by Master Jewelers
- Presented in our custom Signature Embossed Wood Case with Signature Waterfall-Patterned Drawstring Cover
- Jewelry Care Instructions
- Jewelry Icon Sizes

## GIA CLARITY SCALE