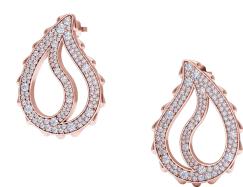

## High Pave Royal Earrings J-SE-110-RG

The High Pave Royal Earrings are available in 18K Rose ecological gold with Fairmined Certification. Encrusted with diamonds of the finest DEF, VVS quality, responsibly mined and impeccably cut. This stunning pair is one-of-a-kind: individually cast, handset multi-sized diamonds, meticulously hand finished and polished to perfection.

Diamonds: 1.44 carats Stone Count: 246 18K Gold: ~17.4g Measurements: 1.1 x .8 x .2in (27 x 20 x 4mm)

- 18K Rose Ecological Gold with Fairmined Certification
- Ethically sourced D-F and VVS1 Melee Diamonds
- Supportive oversized friction earring backs
- Individually Cast, Hand Finished and Polished by Master Jewelers
- Presented in our custom Signature Embossed Wood Case with Signature Waterfall-Patterned Drawstring Cover
- Jewelry Care Instructions
- Jewelry Icon Sizes