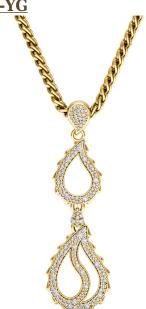

## **High Pave Royal Duo Pendant**

J-SE-165-YG

The High Pave Royal Duo Pendant is available in 18K Yellow ecological gold with Fairmined Certification. Encrusted with diamonds of the finest DEF, VVS quality, responsibly mined and impeccably cut. This stunning piece is one-of-a-kind: individually cast, handset multi-sized diamonds, meticulously hand finished and polished to perfection.

Diamonds: 1.35 carats Stone Count: 230 18K Gold: ~31.2g

Chain Length: 17in (432mm)

- 18K Yellow Ecological Gold with Fairmined Certification
- Ethically sourced D-F and VVS1 Melee Diamonds
- Luxurious 2.5mm Signature Chain 17" Length
- Signature Lobster Catch oversized for ease of use
- Individually Cast, Hand Finished and Polished by Master Jewelers
- Presented in our custom Signature Embossed Wood Case with Signature Waterfall-Patterned Drawstring Cover
- Jewelry Care Instructions
- Jewelry Icon Sizes