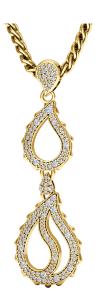

## **High Pave Royal Duo Pendant**

J-SE-165-YG

The High Pave Royal Duo Pendant is available in 18K Yellow ecological gold with Fairmined Certification. Encrusted with diamonds of the finest DEF, VVS quality, responsibly mined and impeccably cut. This stunning piece is one-of-a-kind: individually cast, handset multi-sized diamonds, meticulously hand finished and polished to perfection.

Diamonds: 1.35 carats Stone Count: 230 18K Gold: ~31.2g

Chain Length: 17in (432mm)

- 18K Yellow Ecological Gold with Fairmined Certification
- Ethically sourced D-F and VVS1 Melee Diamonds
- Luxurious 2.5mm Signature Chain 17" Length
- Signature Lobster Catch oversized for ease of use
- Individually Cast, Hand Finished and Polished by Master Jewelers
- Presented in our custom Signature Embossed Wood Case with Signature Waterfall-Patterned Drawstring Cover
- Jewelry Care Instructions
- Jewelry Icon Sizes