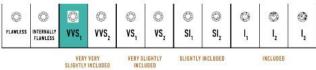

ow ecological gold with Fairmined Certification. Encrusted with diamonds of the finest DEF, VVS quality, responsibly mined and impeccably cut. This stunning piece is one-of-a-kind: individually cast, handset multi-sized diamonds, meticulously hand finished and polished to perfection.

Diamonds: 1.35 carats Stone Count: 230 18K Gold: ~31.2g

Chain Length: 17in (432mm)

- 18K Yellow Ecological Gold with Fairmined Certification
- Ethically sourced D-F and VVS1 Melee Diamonds
- Luxurious 2.5mm Signature Chain 17" Length
- Signature Lobster Catch oversized for ease of use
- Individually Cast, Hand Finished and Polished by Master Jewelers
- Presented in our custom Signature Embossed Wood Case with Signature Waterfall-Patterned Drawstring Cover
- Jewelry Care Instructions
- Jewelry Icon Sizes





## GIA COLOR SCALE