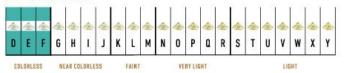

## **High Pave Royal Duo Pendant**

J-SE-165-YG

The High Pave Royal Duo Pendant is available in 18K Yellow ecological gold with Fairmined Certification. Encrusted with diamonds of the finest DEF, VVS quality, responsibly mined and impeccably cut. This stunning piece is one-of-a-kind: individually cast, handset multi-sized diamonds, meticulously hand finished and polished to perfection.

Diamonds: 1.35 carats Stone Count: 230 18K Gold: ~31.2g

Chain Length: 17in (432mm)

- 18K Yellow Ecological Gold with Fairmined Certification
- Ethically sourced D-F and VVS1 Melee Diamonds
- Luxurious 2.5mm Signature Chain 17" Length
- Signature Lobster Catch oversized for ease of use
- Individually Cast, Hand Finished and Polished by Master Jewelers
- Presented in our custom Signature Embossed Wood Case with Signature Waterfall-Patterned Drawstring Cover
- Jewelry Care Instructions
- Jewelry Icon Sizes

## GIA COLOR SCALE