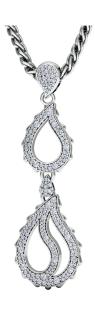

## **High Pave Royal Duo Pendant**

**J-SE-165-WG** 

The High Pave Royal Duo Pendant is available in 18K White ecological gold with Fairmined Certification. Encrusted with diamonds of the finest DEF, VVS quality, responsibly mined and impeccably cut. This stunning piece is one-of-a-kind: individually cast, handset multi-sized diamonds, meticulously hand finished and polished to perfection.

Diamonds: 1.35 carats Stone Count: 230 18K Gold: ~31.2g

Chain Length: 17in (432mm)

- 18K White Ecological Gold with Fairmined Certification
- Ethically sourced D-F and VVS1 Melee Diamonds
- Luxurious 2.5mm Signature Chain 17" Length
- Signature Lobster Catch oversized for ease of use
- Individually Cast, Hand Finished and Polished by Master Jewelers
- · Presented in our custom Signature Embossed Wood Case with Signature Waterfall-Patterned Drawstring Cover
- Jewelry Care Instructions
- <u>lewelry Icon Sizes</u>