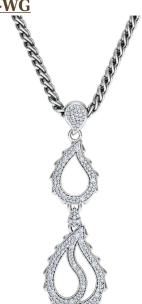

## **High Pave Royal Duo Pendant**

**J-SE-165-WG** 

The High Pave Royal Duo Pendant is available in 18K White ecological gold with Fairmined Certification. Encrusted with diamonds of the finest DEF, VVS quality, responsibly mined and impeccably cut. This stunning piece is one-of-a-kind: individually cast, handset multi-sized diamonds, meticulously hand finished and polished to perfection.

Diamonds: 1.35 carats Stone Count: 230 18K Gold: ~31.2g

Chain Length: 17in (432mm)

- 18K White Ecological Gold with Fairmined Certification
- Ethically sourced D-F and VVS1 Melee Diamonds
- Luxurious 2.5mm Signature Chain 17" Length
- Signature Lobster Catch oversized for ease of use
- Individually Cast, Hand Finished and Polished by Master Jewelers
- · Presented in our custom Signature Embossed Wood Case with Signature Waterfall-Patterned Drawstring Cover
- Jewelry Care Instructions
- <u>lewelry Icon Sizes</u>