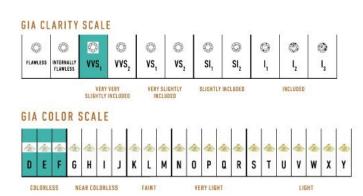

## **High Pave Royal Duo Pendant**

**J-SE-165-WG** 

The High Pave Royal Duo Pendant is available in 18K White ecological gold with Fairmined Certification. Encrusted with diamonds of the finest DEF, VVS quality, responsibly mined and impeccably cut. This stunning piece is one-of-a-kind: individually cast, handset multi-sized diamonds, meticulously hand finished and polished to perfection.

Diamonds: 1.35 carats Stone Count: 230 18K Gold: ~31.2g

Chain Length: 17in (432mm)

- 18K White Ecological Gold with Fairmined Certification
- Ethically sourced D-F and VVS1 Melee Diamonds
- Luxurious 2.5mm Signature Chain 17" Length
- Signature Lobster Catch oversized for ease of use
- Individually Cast, Hand Finished and Polished by Master Jewelers
- · Presented in our custom Signature Embossed Wood Case with Signature Waterfall-Patterned Drawstring Cover
- Jewelry Care Instructions
- <u>lewelry Icon Sizes</u>