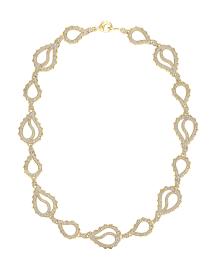

## **High Pave Royal Duo Necklace**

The High Pave Royal Duo Necklace is available in 18K Yellow ecological gold with Fairmined Certification. Encrusted with diamonds of the finest DEF, VVS quality, responsibly mined and impeccably cut. This stunning piece is one-of-a-kind: individually cast, handset multi-sized diamonds, meticulously hand finished and polished to perfection.

Diamonds: 9.52 carats Stone Count: 1,620 18K Gold: ~114.4g

**Measurements:** 17 x .6 x .3in (432 x 15 x 9mm)

- 18K Yellow Ecological Gold with Fairmined Certification
- Ethically sourced D-F and VVS1 Melee Diamonds
- Signature Lobster Catch and Loop oversized for ease of use
- Individually Cast, Hand Finished and Polished by Master Jewelers
- Presented in our custom Signature Embossed Wood Case with Signature Waterfall-Patterned Drawstring Cover
- lewelry Care Instructions
- Jewelry Icon Sizes