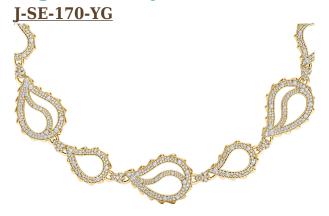

## **High Pave Royal Duo Necklace**

The High Pave Royal Duo Necklace is available in 18K Yellow ecological gold with Fairmined Certification. Encrusted with diamonds of the finest DEF, VVS quality, responsibly mined and impeccably cut. This stunning piece is one-of-a-kind: individually cast, handset multi-sized diamonds, meticulously hand finished and polished to perfection.

Diamonds: 9.52 carats Stone Count: 1,620 18K Gold: ~114.4g

**Measurements:** 17 x .6 x .3in (432 x 15 x 9mm)

- 18K Yellow Ecological Gold with Fairmined Certification
- Ethically sourced D-F and VVS1 Melee Diamonds
- Signature Lobster Catch and Loop oversized for ease of use
- Individually Cast, Hand Finished and Polished by Master Jewelers
- Presented in our custom Signature Embossed Wood Case with Signature Waterfall-Patterned Drawstring Cover
- lewelry Care Instructions
- Jewelry Icon Sizes