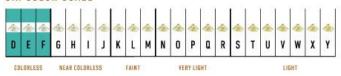

## **High Pave Royal Duo Necklace**

The High Pave Royal Duo Necklace is available in 18K Yellow ecological gold with Fairmined Certification. Encrusted with diamonds of the finest DEF, VVS quality, responsibly mined and impeccably cut. This stunning piece is one-of-a-kind: individually cast, handset multi-sized diamonds, meticulously hand finished and polished to perfection.

Diamonds: 9.52 carats Stone Count: 1,620 18K Gold: ~114.4g

**Measurements:** 17 x .6 x .3in (432 x 15 x 9mm)

- 18K Yellow Ecological Gold with Fairmined Certification
- Ethically sourced D-F and VVS1 Melee Diamonds
- Signature Lobster Catch and Loop oversized for ease of use
- Individually Cast, Hand Finished and Polished by Master Jewelers
- Presented in our custom Signature Embossed Wood Case with Signature Waterfall-Patterned Drawstring Cover
- lewelry Care Instructions
- Jewelry Icon Sizes

## GIA COLOR SCALE