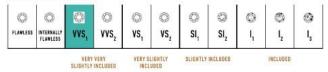

cal gold with Fairmined Certification. Encrusted with diamonds of the finest DEF, VVS quality, responsibly mined and impeccably cut. This stunning piece is one-of-a-kind: individually cast, handset multi-sized diamonds, meticulously hand finished and polished to perfection.

Diamonds: 9.52 carats Stone Count: 1,620 18K Gold: ~114.4g

**Measurements:** 17 x .6 x .3in (432 x 15 x 9mm)

- 18K Yellow Ecological Gold with Fairmined Certification
- Ethically sourced D-F and VVS1 Melee Diamonds
- Signature Lobster Catch and Loop oversized for ease of use
- Individually Cast, Hand Finished and Polished by Master Jewelers
- Presented in our custom Signature Embossed Wood Case with Signature Waterfall-Patterned Drawstring Cover
- lewelry Care Instructions
- Jewelry Icon Sizes

## GIA CLARITY SCALE



## GIA COLOR SCALE