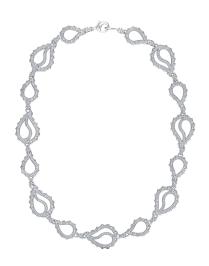

## **High Pave Royal Duo Necklace**

The High Pave Royal Duo Necklace is available in 18K White ecological gold with Fairmined Certification. Encrusted with diamonds of the finest DEF, VVS quality, responsibly mined and impeccably cut. This stunning piece is one-of-a-kind: individually cast, handset multi-sized diamonds, meticulously hand finished and polished to perfection.

Diamonds: 9.54 carats Stone Count: 1,620 18K Gold: ~114.4q

**Measurements:** 17 x .6 x .3in (432 x 15 x 9mm)

- 18K White Ecological Gold with Fairmined Certification
- Ethically sourced D-F and VVS1 Melee Diamonds
- Signature Lobster Catch and Loop oversized for ease of use
- Individually Cast, Hand Finished and Polished by Master Jewelers
- Presented in our custom Signature Embossed Wood Case with Signature Waterfall-Patterned Drawstring Cover
- lewelry Care Instructions
- Jewelry Icon Sizes