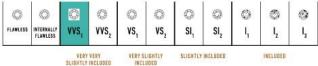

in 18K White ecological gold with Fairmined Certification. Encrusted with diamonds of the finest DEF, VVS quality, responsibly mined and impeccably cut. This stunning piece is one-of-a-kind: individually cast, handset multi-sized diamonds, meticulously hand finished and polished to perfection.

Diamonds: 9.54 carats Stone Count: 1,620 18K Gold: ~114.4q

**Measurements:** 17 x .6 x .3in (432 x 15 x 9mm)

- 18K White Ecological Gold with Fairmined Certification
- Ethically sourced D-F and VVS1 Melee Diamonds
- Signature Lobster Catch and Loop oversized for ease of use
- Individually Cast, Hand Finished and Polished by Master Jewelers
- Presented in our custom Signature Embossed Wood Case with Signature Waterfall-Patterned Drawstring Cover
- lewelry Care Instructions
- Jewelry Icon Sizes





## GIA COLOR SCALE