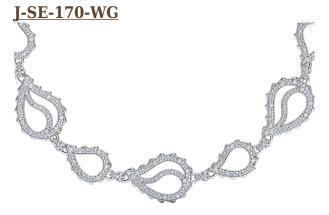

## **High Pave Royal Duo Necklace**

The High Pave Royal Duo Necklace is available in 18K White ecological gold with Fairmined Certification. Encrusted with diamonds of the finest DEF, VVS quality, responsibly mined and impeccably cut. This stunning piece is one-of-a-kind: individually cast, handset multi-sized diamonds, meticulously hand finished and polished to perfection.

Diamonds: 9.54 carats Stone Count: 1,620 18K Gold: ~114.4q

**Measurements:** 17 x .6 x .3in (432 x 15 x 9mm)

- 18K White Ecological Gold with Fairmined Certification
- Ethically sourced D-F and VVS1 Melee Diamonds
- Signature Lobster Catch and Loop oversized for ease of use
- Individually Cast, Hand Finished and Polished by Master Jewelers
- Presented in our custom Signature Embossed Wood Case with Signature Waterfall-Patterned Drawstring Cover
- lewelry Care Instructions
- Jewelry Icon Sizes