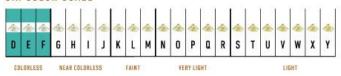

## **High Pave Royal Duo Necklace**

The High Pave Royal Duo Necklace is available in 18K White ecological gold with Fairmined Certification. Encrusted with diamonds of the finest DEF, VVS quality, responsibly mined and impeccably cut. This stunning piece is one-of-a-kind: individually cast, handset multi-sized diamonds, meticulously hand finished and polished to perfection.

Diamonds: 9.54 carats Stone Count: 1,620 18K Gold: ~114.4q

**Measurements:** 17 x .6 x .3in (432 x 15 x 9mm)

- 18K White Ecological Gold with Fairmined Certification
- Ethically sourced D-F and VVS1 Melee Diamonds
- Signature Lobster Catch and Loop oversized for ease of use
- Individually Cast, Hand Finished and Polished by Master Jewelers
- Presented in our custom Signature Embossed Wood Case with Signature Waterfall-Patterned Drawstring Cover
- lewelry Care Instructions
- Jewelry Icon Sizes

## GIA COLOR SCALE