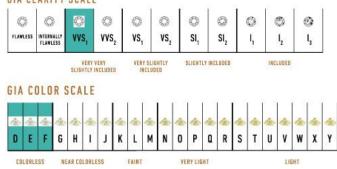

The High Pave Royal Duo Necklace is available in 18K Rose ecological gold with Fairmined Certification. Encrusted with diamonds of the finest DEF, VVS quality, responsibly mined and impeccably cut. This stunning piece is one-of-a-kind: individually cast, handset multi-sized diamonds, meticulously hand finished and polished to perfection.

Diamonds: 9.52 carats Stone Count: 1,620 **18K Gold:** ~114.4g Measurements: 17 x .6 x .3in (432 x 15 x 9mm)

- 18K Rose Ecological Gold with Fairmined Certification
- Ethically sourced D-F and VVS1 Melee Diamonds
- Signature Lobster Catch and Loop oversized for ease of use
- Individually Cast, Hand Finished and Polished by Master Jewelers
- Presented in our custom Signature Embossed Wood Case with Signature Waterfall-Patterned Drawstring Cover
- Jewelry Care Instructions
- Jewelry Icon Sizes