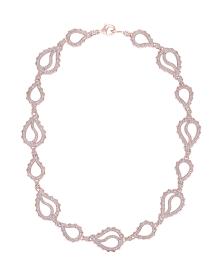

The High Pave Royal Duo Necklace is available in 18K Rose ecological gold with Fairmined Certification. Encrusted with diamonds of the finest DEF, VVS quality, responsibly mined and impeccably cut. This stunning piece is one-of-a-kind: individually cast, handset multi-sized diamonds, meticulously hand finished and polished to perfection.

Diamonds: 9.52 carats Stone Count: 1,620 **18K Gold:** ~114.4g Measurements: 17 x .6 x .3in (432 x 15 x 9mm)

- 18K Rose Ecological Gold with Fairmined Certification
- Ethically sourced D-F and VVS1 Melee Diamonds
- Signature Lobster Catch and Loop oversized for ease of use
- Individually Cast, Hand Finished and Polished by Master Jewelers
- Presented in our custom Signature Embossed Wood Case with Signature Waterfall-Patterned Drawstring Cover
- Jewelry Care Instructions
- Jewelry Icon Sizes