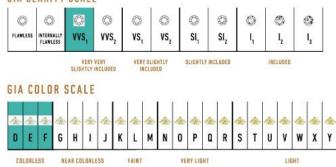

ble in 18K Yellow ecological gold with Fairmined Certification. Encrusted with diamonds of the finest DEF, VVS quality, responsibly mined and impeccably cut. This stunning pair is one-of-a-kind: individually cast, handset multisized diamonds, meticulously hand finished and polished to perfection.

Diamonds: 1.98 carats Stone Count: 336 18K Gold: ~23.4g Measurements: 1.6 x .8 x .2in (45 x 20 x 4mm)

- 18K Yellow Ecological Gold with Fairmined Certification
- Ethically sourced D-F and VVS1 Melee Diamonds
- Supportive oversized friction earring backs
- Individually Cast, Hand Finished and Polished by Master Jewelers
- Presented in our custom Signature Embossed Wood Case with Signature Waterfall-Patterned Drawstring Cover
- Jewelry Care Instructions
- Jewelry Icon Sizes

## GIA CLARITY SCALE