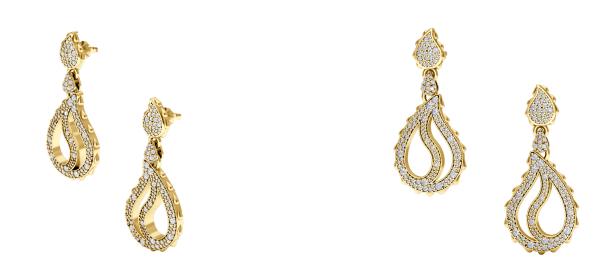

## High Pave Royal Duo Drop Earrings J-SE-120-YG

The High Pave Grand Duo Drop Earrings are available in 18K Yellow ecological gold with Fairmined Certification. Encrusted with diamonds of the finest DEF, VVS quality, responsibly mined and impeccably cut. This stunning pair is one-of-a-kind: individually cast, handset multisized diamonds, meticulously hand finished and polished to perfection.

Diamonds: 1.98 carats Stone Count: 336 18K Gold: ~23.4g Measurements: 1.6 x .8 x .2in (45 x 20 x 4mm)

- 18K Yellow Ecological Gold with Fairmined Certification
- Ethically sourced D-F and VVS1 Melee Diamonds
- Supportive oversized friction earring backs
- Individually Cast, Hand Finished and Polished by Master Jewelers
- Presented in our custom Signature Embossed Wood Case with Signature Waterfall-Patterned Drawstring Cover
- Jewelry Care Instructions
- Jewelry Icon Sizes