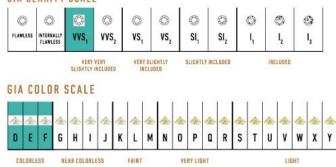

able in 18K White ecological gold with Fairmined Certification. Encrusted with diamonds of the finest DEF, VVS quality, responsibly mined and impeccably cut. This stunning pair is one-of-a-kind: individually cast, handset multi-sized diamonds, meticulously hand finished and polished to perfection.

Diamonds: 1.98 carats Stone Count: 336 18K Gold: ~23.4g Measurements: 1.6 x .8 x .2in (45 x 20 x 4mm)

- 18K White Ecological Gold with Fairmined Certification
- Ethically sourced D-F and VVS1 Melee Diamonds
- Supportive oversized friction earring backs
- Individually Cast, Hand Finished and Polished by Master Jewelers
- Presented in our custom Signature Embossed Wood Case with Signature Waterfall-Patterned Drawstring Cover
- Jewelry Care Instructions
- Jewelry Icon Sizes

## GIA CLARITY SCALE