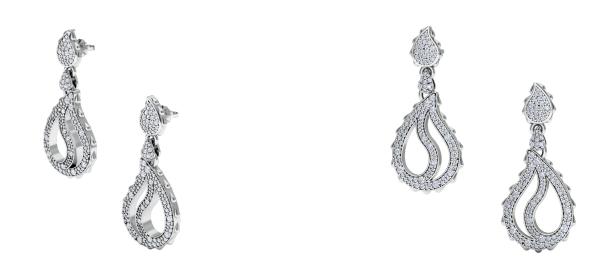

## High Pave Royal Duo Drop Earrings J-SE-120-WG

The High Pave Grand Duo Drop Earrings are available in 18K White ecological gold with Fairmined Certification. Encrusted with diamonds of the finest DEF, VVS quality, responsibly mined and impeccably cut. This stunning pair is one-of-a-kind: individually cast, handset multi-sized diamonds, meticulously hand finished and polished to perfection.

Diamonds: 1.98 carats Stone Count: 336 18K Gold: ~23.4g Measurements: 1.6 x .8 x .2in (45 x 20 x 4mm)

- 18K White Ecological Gold with Fairmined Certification
- Ethically sourced D-F and VVS1 Melee Diamonds
- Supportive oversized friction earring backs
- Individually Cast, Hand Finished and Polished by Master Jewelers
- Presented in our custom Signature Embossed Wood Case with Signature Waterfall-Patterned Drawstring Cover
- Jewelry Care Instructions
- Jewelry Icon Sizes