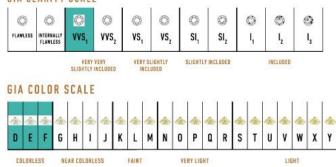

available in 18K Tri-colored ecological gold with Fairmined Certification. Encrusted with diamonds of the finest VVS, D-F quality, responsibly mined and impeccably cut. This stunning piece is one-of-a-kind: individually cast, handset diamonds, meticulously hand finished and polished to perfection.

Diamonds: 2.0CT Stone Count: 336 18K Gold: ~24.4g Measurements: 1.6 x .8 x .2in (45 x 20 x 4mm)

- 18K Tri-colored Ecological Gold with Fairmined Certification
- Ethically sourced D-F and VVS1 Melee Diamonds
- Supportive oversized friction earring backs
- Individually Cast, Hand Finished and Polished by Master Jewelers
- Presented in our custom Signature Embossed Wood Case with Signature Waterfall-Patterned Drawstring Cover
- Jewelry Care Instructions
- Jewelry Icon Sizes

## GIA CLARITY SCALE