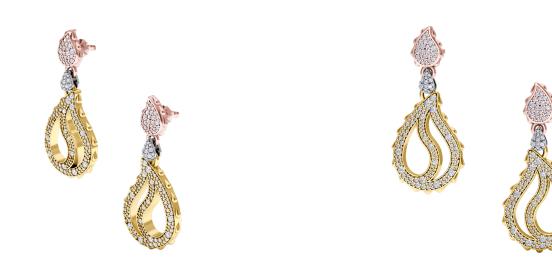

## High Pave Royal Duo Drop Earrings J-SE-120-TG

The High Pave Grand Duo Drop Earrings are available in 18K Tri-colored ecological gold with Fairmined Certification. Encrusted with diamonds of the finest VVS, D-F quality, responsibly mined and impeccably cut. This stunning piece is one-of-a-kind: individually cast, handset diamonds, meticulously hand finished and polished to perfection.

Diamonds: 2.0CT Stone Count: 336 18K Gold: ~24.4g Measurements: 1.6 x .8 x .2in (45 x 20 x 4mm)

- 18K Tri-colored Ecological Gold with Fairmined Certification
- Ethically sourced D-F and VVS1 Melee Diamonds
- Supportive oversized friction earring backs
- Individually Cast, Hand Finished and Polished by Master Jewelers
- Presented in our custom Signature Embossed Wood Case with Signature Waterfall-Patterned Drawstring Cover
- Jewelry Care Instructions
- Jewelry Icon Sizes