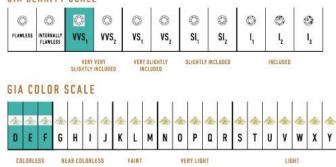

ose ecological gold with Fairmined Certification. The pair is encrusted with diamonds of the finest DEF, VVS quality, responsibly mined and impeccably cut. This stunning set is one-of-a-kind: individually cast with handset multi-sized diamonds, meticulously hand finished and polished to perfection.

Diamonds: 1.98 carats Stone Count: 336 18K Gold: ~23.4g Measurements: 1.6 x .8 x .2in (45 x 20 x 4mm)

- 18K Rose Ecological Gold with Fairmined Certification
- Ethically sourced D-F and VVS1 Melee Diamonds
- Supportive oversized friction earring backs
- Individually Cast, Hand Finished and Polished by Master Jewelers
- Presented in our custom Signature Embossed Wood Case with Signature Waterfall-Patterned Drawstring Cover
- Jewelry Care Instructions
- Jewelry Icon Sizes

## GIA CLARITY SCALE