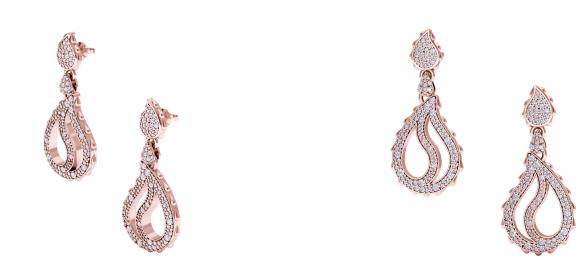

## High Pave Royal Duo Drop Earrings JR-SE-120-RG

These High Pave Grand Duo Drop Earrings are available in 18K Rose ecological gold with Fairmined Certification. The pair is encrusted with diamonds of the finest DEF, VVS quality, responsibly mined and impeccably cut. This stunning set is one-of-a-kind: individually cast with handset multi-sized diamonds, meticulously hand finished and polished to perfection.

Diamonds: 1.98 carats Stone Count: 336 18K Gold: ~23.4g Measurements: 1.6 x .8 x .2in (45 x 20 x 4mm)

- 18K Rose Ecological Gold with Fairmined Certification
- Ethically sourced D-F and VVS1 Melee Diamonds
- Supportive oversized friction earring backs
- Individually Cast, Hand Finished and Polished by Master Jewelers
- Presented in our custom Signature Embossed Wood Case with Signature Waterfall-Patterned Drawstring Cover
- Jewelry Care Instructions
- Jewelry Icon Sizes