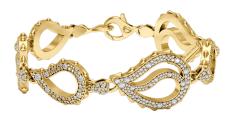

## **High Pave Royal Duo Bracelet** J-SE-150-YG

The High Pave Royal Duo Bracelet is available in 18K Yellow ecological gold with Fairmined Certification. Encrusted with diamonds of the finest DEF, VVS quality, responsibly mined and impeccably cut. This stunning piece is one-of-a-kind: individually cast, handset multi-sized diamonds, meticulously hand finished and polished to perfection. Sizes: P/S & M/L

Diamonds: P/S - 3.46 carats, M/L - 3.95 carats

**Stone Count:** P/S - 597, M/L - 677 **18K Gold:** P/S - 43.1q, M/L - 49.2q

Measurements - Length: P/S - 7.38 in. (188mm), M/L - 8.20 in. (208mm)

- 18K Yellow Ecological Gold with Fairmined Certification
- Ethically sourced DEF, VVS Multi-sized Diamonds
- Individually Cast, Hand Finished and Polished by Master Jewelers
- Presented in our custom Signature Embossed Wood Case with Signature Waterfall-Patterned Drawstring Cover
- Jewelry Care Instructions
- Jewelry Icon Sizes