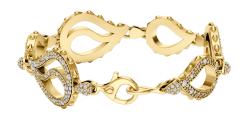

## **High Pave Royal Duo Bracelet** J-SE-150-YG

The High Pave Royal Duo Bracelet is available in 18K Yellow ecological gold with Fairmined Certification. Encrusted with diamonds of the finest DEF, VVS quality, responsibly mined and impeccably cut. This stunning piece is one-of-a-kind: individually cast, handset multi-sized diamonds, meticulously hand finished and polished to perfection. Sizes: P/S & M/L

Diamonds: P/S - 3.46 carats, M/L - 3.95 carats

**Stone Count:** P/S - 597, M/L - 677 **18K Gold:** P/S - 43.1q, M/L - 49.2q

Measurements - Length: P/S - 7.38 in. (188mm), M/L - 8.20 in. (208mm)

- 18K Yellow Ecological Gold with Fairmined Certification
- Ethically sourced DEF, VVS Multi-sized Diamonds
- Individually Cast, Hand Finished and Polished by Master Jewelers
- Presented in our custom Signature Embossed Wood Case with Signature Waterfall-Patterned Drawstring Cover
- Jewelry Care Instructions
- Jewelry Icon Sizes