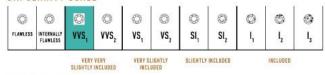

sted with diamonds of the finest DEF, VVS quality, responsibly mined and impeccably cut. This stunning piece is one-of-a-kind: individually cast, handset multi-sized diamonds, meticulously hand finished and polished to perfection. Sizes: P/S & M/L

Diamonds: P/S - 3.46 carats, M/L - 3.95 carats

**Stone Count:** P/S - 597, M/L - 677 **18K Gold:** P/S - 43.1q, M/L - 49.2q

Measurements - Length: P/S - 7.38 in. (188mm), M/L - 8.20 in. (208mm)

- 18K Yellow Ecological Gold with Fairmined Certification
- Ethically sourced DEF, VVS Multi-sized Diamonds
- Individually Cast, Hand Finished and Polished by Master Jewelers
- Presented in our custom Signature Embossed Wood Case with Signature Waterfall-Patterned Drawstring Cover
- Jewelry Care Instructions
- Jewelry Icon Sizes

## GIA CLARITY SCALE



## GIA COLOR SCALE