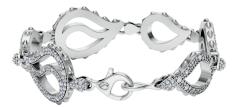

## High Pave Royal Duo Bracelet J-SE-150-WG

The High Pave Royal Duo Bracelet is available in 18K White ecological gold with Fairmined Certification. Encrusted with diamonds of the finest DEF, VVS quality, responsibly mined and impeccably cut. This stunning piece is one-of-a-kind: individually cast, handset multi-sized diamonds, meticulously hand finished and polished to perfection. Size: P/S & M/L

Diamonds: P/S - 3.46 carats, M/L - 3.95 carats Stone Count: P/S - 597, M/L - 677 18K Gold: P/S - 43.1g, M/L - 49.2g Measurements - Length: P/S - 7.38 in. (188mm), M/L - 8.20 in. (208mm)

- 18K White Ecological Gold with Fairmined Certification
- Ethically sourced DEF, VVS Multi-sized Diamonds
- Individually Cast, Hand Finished and Polished by Master Jewelers
- Presented in our custom Signature Embossed Wood Case with Signature Waterfall-Patterned Drawstring Cover
- Jewelry Care Instructions
- Jewelry Icon Sizes