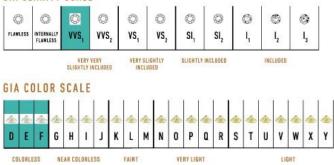

ation. Encrusted with diamonds of the finest DEF, VVS quality, responsibly mined and impeccably cut. This stunning piece is one-of-a-kind: individually cast, handset multi-sized diamonds, meticulously hand finished and polished to perfection. Size: P/S & M/L

Diamonds: P/S - 3.46 carats, M/L - 3.95 carats Stone Count: P/S - 597, M/L - 677 18K Gold: P/S - 43.1g, M/L - 49.2g Measurements - Length: P/S - 7.38 in. (188mm), M/L - 8.20 in. (208mm)

- 18K White Ecological Gold with Fairmined Certification
- Ethically sourced DEF, VVS Multi-sized Diamonds
- Individually Cast, Hand Finished and Polished by Master Jewelers
- Presented in our custom Signature Embossed Wood Case with Signature Waterfall-Patterned Drawstring Cover
- Jewelry Care Instructions
- Jewelry Icon Sizes

## GIA CLARITY SCALE