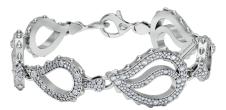

## High Pave Royal Duo Bracelet J-SE-150-WG

The High Pave Royal Duo Bracelet is available in 18K White ecological gold with Fairmined Certification. Encrusted with diamonds of the finest DEF, VVS quality, responsibly mined and impeccably cut. This stunning piece is one-of-a-kind: individually cast, handset multi-sized diamonds, meticulously hand finished and polished to perfection. Size: P/S & M/L

Diamonds: P/S - 3.46 carats, M/L - 3.95 carats Stone Count: P/S - 597, M/L - 677 18K Gold: P/S - 43.1g, M/L - 49.2g Measurements - Length: P/S - 7.38 in. (188mm), M/L - 8.20 in. (208mm)

- 18K White Ecological Gold with Fairmined Certification
- Ethically sourced DEF, VVS Multi-sized Diamonds
- Individually Cast, Hand Finished and Polished by Master Jewelers
- Presented in our custom Signature Embossed Wood Case with Signature Waterfall-Patterned Drawstring Cover
- Jewelry Care Instructions
- Jewelry Icon Sizes