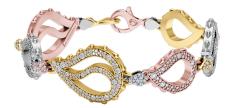

## High Pave Royal Duo Bracelet J-SE-150-TG

The High Pave Royal Duo Bracelet is available in 18K Tricolored ecological gold with Fairmined Certification. Encrusted with diamonds of the finest DEF, VVS quality, responsibly mined and impeccably cut. This stunning piece is one-of-a-kind: individually cast, handset multi-sized diamonds, meticulously hand finished and polished to perfection. Sizes: P/S & M/L

Diamonds: P/S - 3.46 carats, M/L - 3.95 carats Stone Count: P/S - 597, M/L - 677 18K Gold: P/S - 43.1g, M/L - 49.2g Measurements - Length: P/S - 7.38 in. (188mm), M/L - 8.20 in. (208mm)

- 18K Tri-colored Ecological Gold with Fairmined Certification
- Ethically sourced DEF, VVS Multi-sized Diamonds
- Individually Cast, Hand Finished and Polished by Master Jewelers
- Presented in our custom Signature Embossed Wood Case with Signature Waterfall-Patterned Drawstring Cover
- Jewelry Care Instructions
- Jewelry Icon Sizes