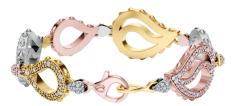

## High Pave Royal Duo Bracelet J-SE-150-TG

The High Pave Royal Duo Bracelet is available in 18K Tricolored ecological gold with Fairmined Certification. Encrusted with diamonds of the finest DEF, VVS quality, responsibly mined and impeccably cut. This stunning piece is one-of-a-kind: individually cast, handset multi-sized diamonds, meticulously hand finished and polished to perfection. Sizes: P/S & M/L

Diamonds: P/S - 3.46 carats, M/L - 3.95 carats Stone Count: P/S - 597, M/L - 677 18K Gold: P/S - 43.1g, M/L - 49.2g Measurements - Length: P/S - 7.38 in. (188mm), M/L - 8.20 in. (208mm)

- 18K Tri-colored Ecological Gold with Fairmined Certification
- Ethically sourced DEF, VVS Multi-sized Diamonds
- Individually Cast, Hand Finished and Polished by Master Jewelers
- Presented in our custom Signature Embossed Wood Case with Signature Waterfall-Patterned Drawstring Cover
- Jewelry Care Instructions
- Jewelry Icon Sizes