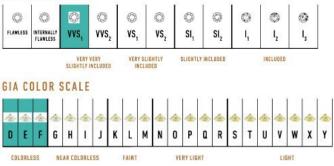

Encrusted with diamonds of the finest DEF, VVS quality, responsibly mined and impeccably cut. This stunning piece is one-of-a-kind: individually cast, handset multi-sized diamonds, meticulously hand finished and polished to perfection. Sizes: P/S & M/L

Diamonds: P/S - 3.46 carats, M/L - 3.95 carats Stone Count: P/S - 597, M/L - 677 18K Gold: P/S - 43.1g, M/L - 49.2g Measurements - Length: P/S - 7.38 in. (188mm), M/L - 8.20 in. (208mm)

- 18K Tri-colored Ecological Gold with Fairmined Certification
- Ethically sourced DEF, VVS Multi-sized Diamonds
- Individually Cast, Hand Finished and Polished by Master Jewelers
- Presented in our custom Signature Embossed Wood Case with Signature Waterfall-Patterned Drawstring Cover
- Jewelry Care Instructions
- Jewelry Icon Sizes

## GIA CLARITY SCALE